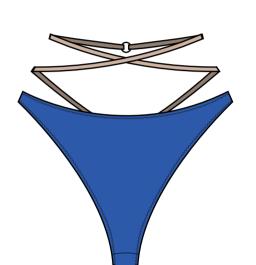

# **DESCRIPTION**

• Elastic straps in criss cross around the body with anneau in the middle

BL

BE