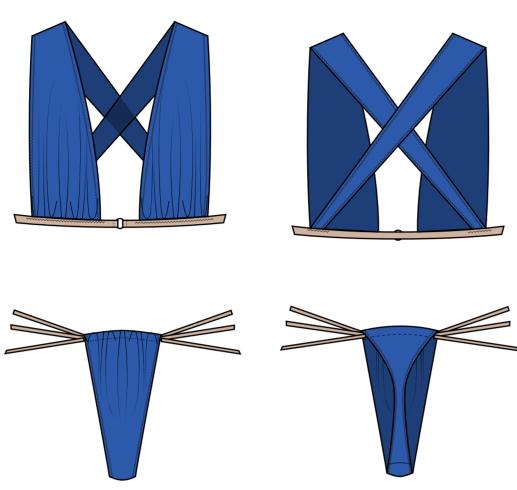

# **DESCRIPTION**

- Thong underwear
- 3 straps on each side till the back
  - Gathering in the front

BE