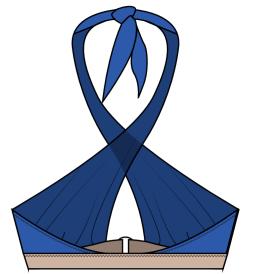

# "La Vénus d'Alexandrie (Vénus Bleue)"

The blue pigment all over inspired the idea of having the blue colour wrapped around on the bodice. It highlights the diversity of the colour.

HIDDEN STRUCTURE

FLOW

#### SHEER FABRICS

MOVEMENT

"Something that's not visible to people does not mean that it does not exist." - Inspiration to hidden boning structure underneath the Pleats all over.

PEACOCK'S TRAIN By Alexandra Romano