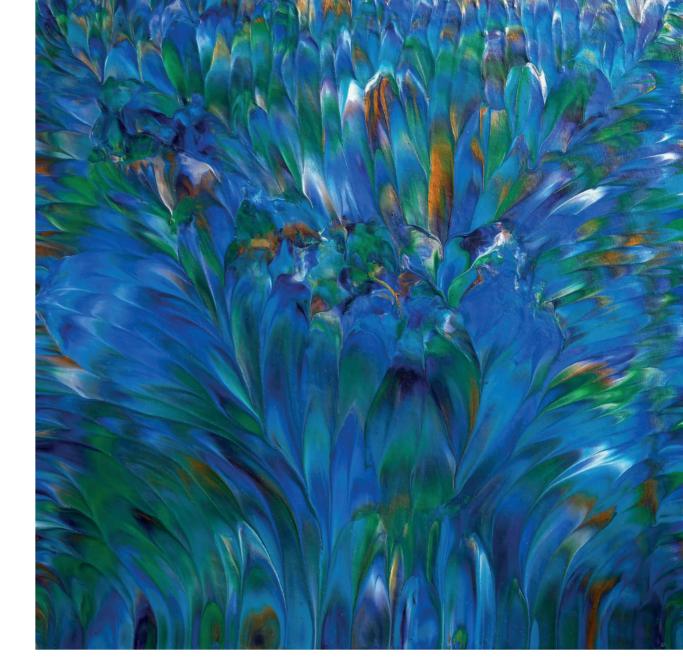

# "La Vénus d'Alexandrie (Vénus Bleue)"

The blue pigment all over inspired the idea of having the blue colour wrapped around on the bodice. It highlights the diversity of the colour.

HIDDEN STRUCTURE

FLOW

#### SHEER FABRICS

MOVEMENT

"Something that's not visible to people does not mean that it does not exist." - Inspiration to hidden boning structure underneath the Pleats all over.

PEACOCK'S TRAIN By Alexandra Romano