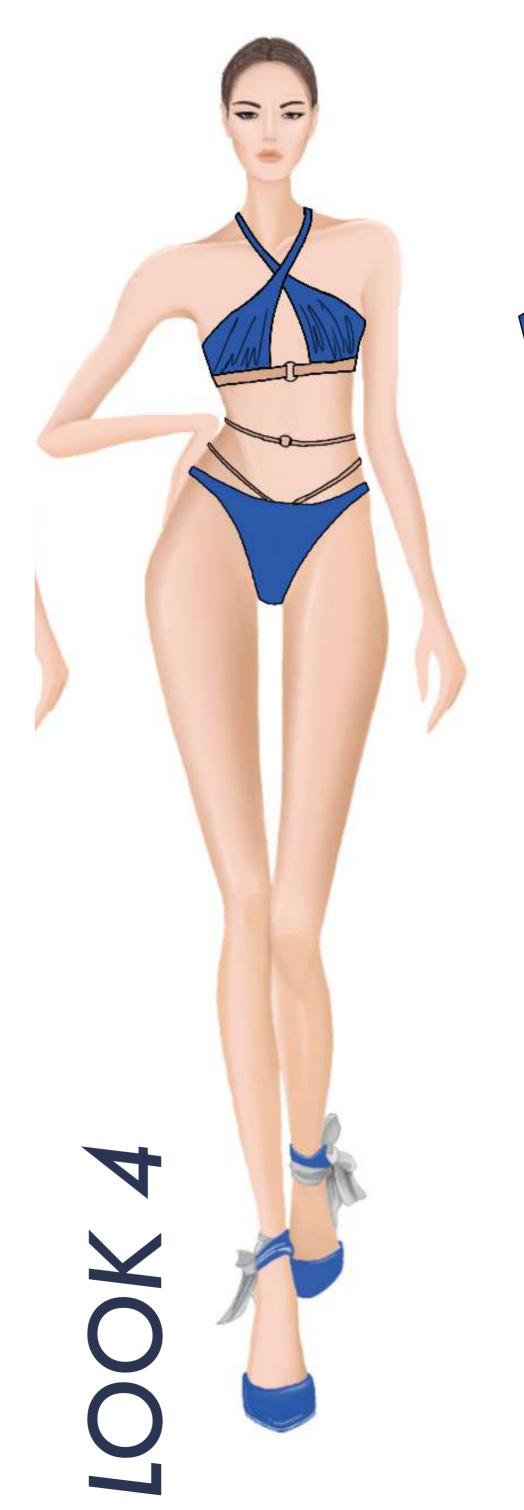

# **DESCRIPTION**

- Gathering on the cups
- Fixed cups on the Elastic band goes around the neck in cross and ties in the back
- Elastic band with anneau in the middle

# **DESCRIPTION**

• Elastic straps in criss cross around the body with anneau in the middle

BL

BE