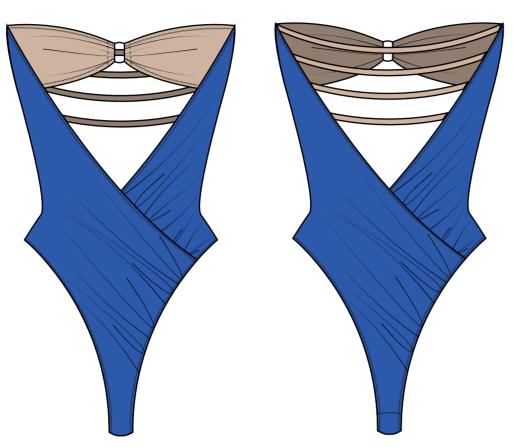

# **DESCRIPTION**

- 6 boning seams
- French side seams
- Seamless pleats in different directions
- Hooks and eyes closure in the back