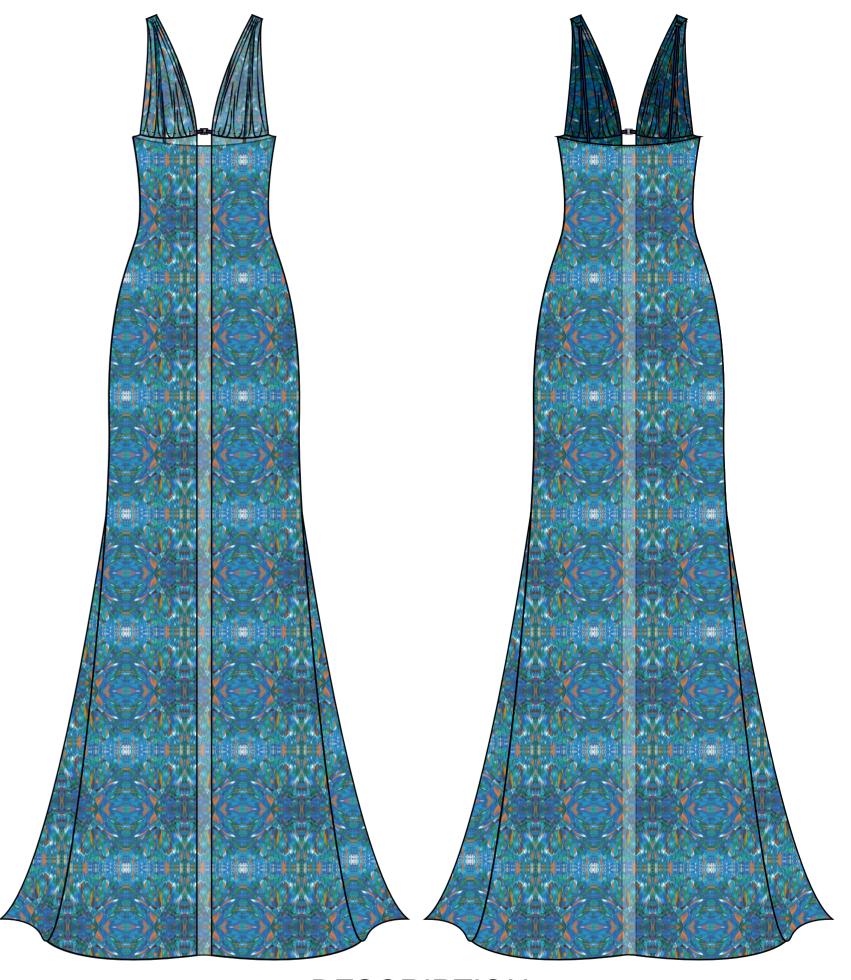

276 C

7687 C

7690 C

- Seamless sides
- Pleats without seams
- Adjustable straps till the back
- Invisible zipper in the left back boning seam
  - 4 boning seams
- Button down seam closure

**B1** 