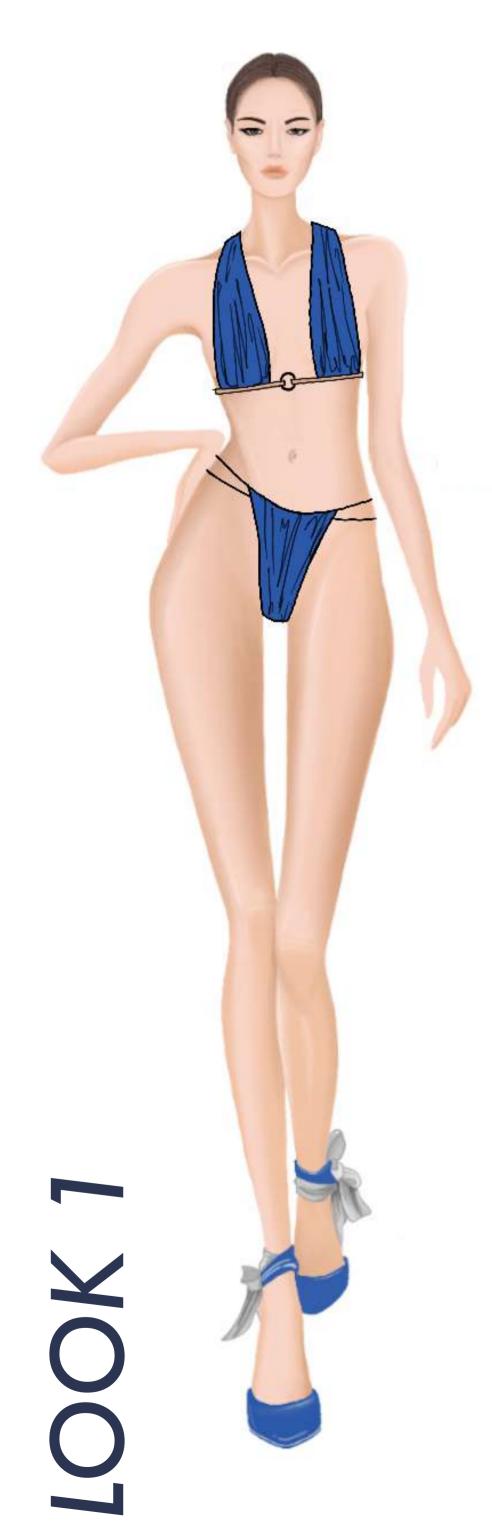

276 C

7687 C

7690 C

- Seamless sides
- Pleats without seams
- Adjustable straps till the back
- Invisible zipper in the left back boning seam
  - 4 boning seams
- Button down seam closure

**B1** 

## **DESCRIPTION**

- Seamless pleats
- Middle strap attached with a hook in the back neck
  - 2 small 6mm straps and 1 9mm adjustable strap attached with an anneau till the back
- Hooks and eyes closure in the back

## **DESCRIPTION**

- Pleated band in the back
- Triangle cutout in the back
- French seam in the back

*B*1

**DESCRIPTION** 

- Floor Length
- Ribbon finishing with double topstitch
  - 5mm rolled hem
- Pleated bonnet with elastic finishing
- Anneau attaching bonnet and straps till the back

- Without basque
- Seam in the middle
- Adjustable straps till the back
- Hooks and eyes closure in the back
- Boning near the closure