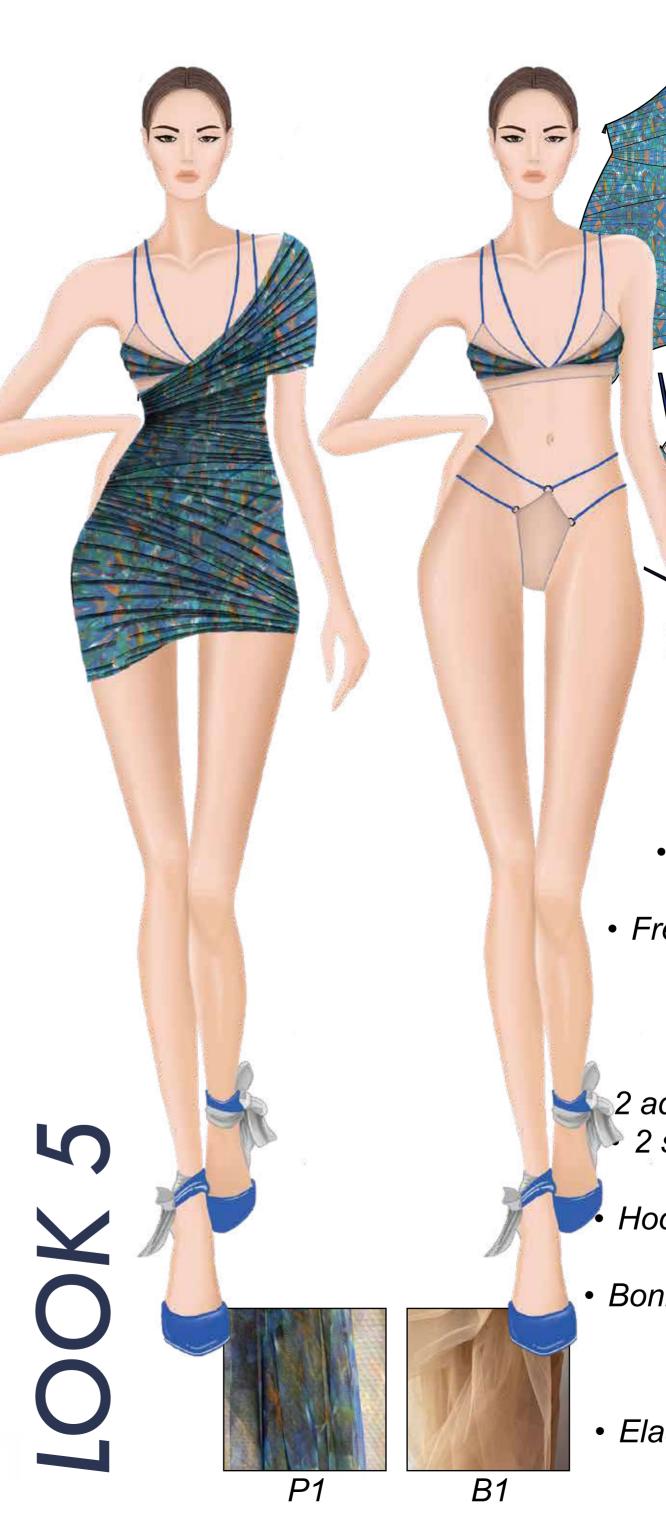

# **DESCRIPTION**

- 6 boning seams
- French side seams
- Seamless pleats in different directions
- Hooks and eyes closure in the back

# DESCRIPTION

 Pleated band on the right hip

DESCRIPTION

• Seamless pleats
• Zipper on the side
• One side off shoulder
• French side seams
• French seams on the sleeve

DESCRIPTION

• 3 pleats on bonnet
2 adjustable straps till the back
2 straps in the middle till the back
• Hooks and eyes closure in the back
• Boning in the back near closure