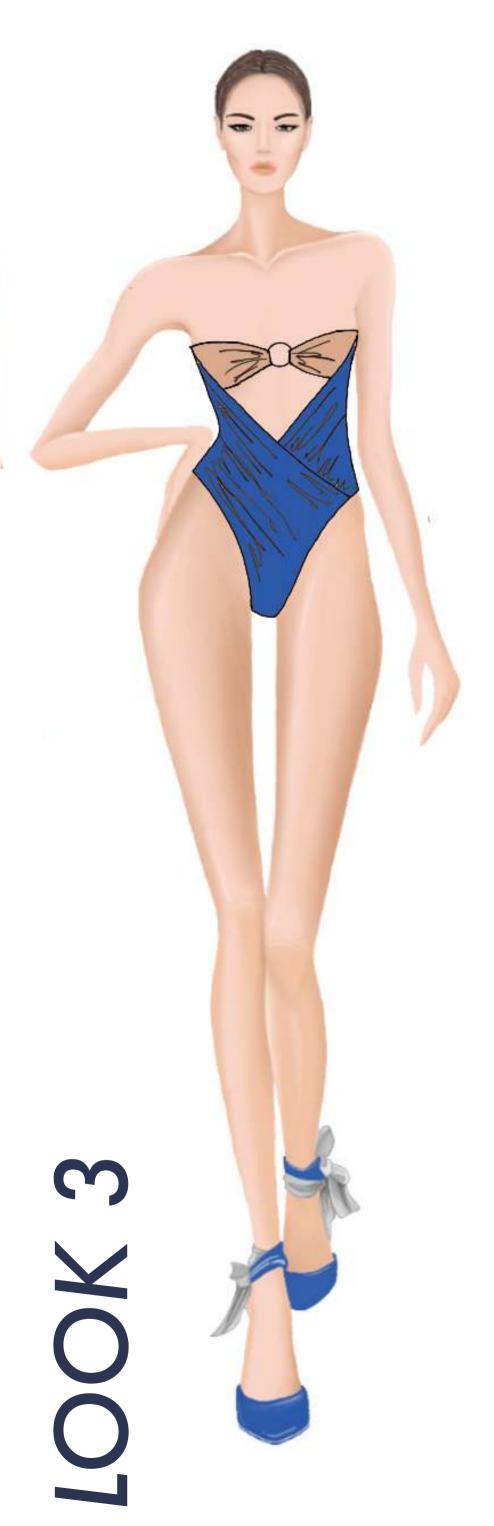

#### **DESCRIPTION**

- Assymetrical design in 2 colours with gatherings
- Beige band on top attached with 2cm Elastic band with an anneau to the back
- Blue band below attached with 2cm Elastic band with an anneau to the back