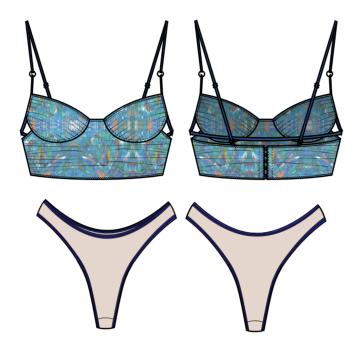

# **DESCRIPTION**

- 6 boning seams
- French side seams
- Seamless pleats in different directions
- Hooks and eyes closure in the back

# DESCRIPTION

 Pleated band on the right hip

DESCRIPTION

• Seamless pleats
• Zipper on the side
• One side off shoulder
• French side seams
• French seams on the sleeve

DESCRIPTION

• 3 pleats on bonnet
2 adjustable straps till the back
2 straps in the middle till the back
• Hooks and eyes closure in the back
• Boning in the back near closure