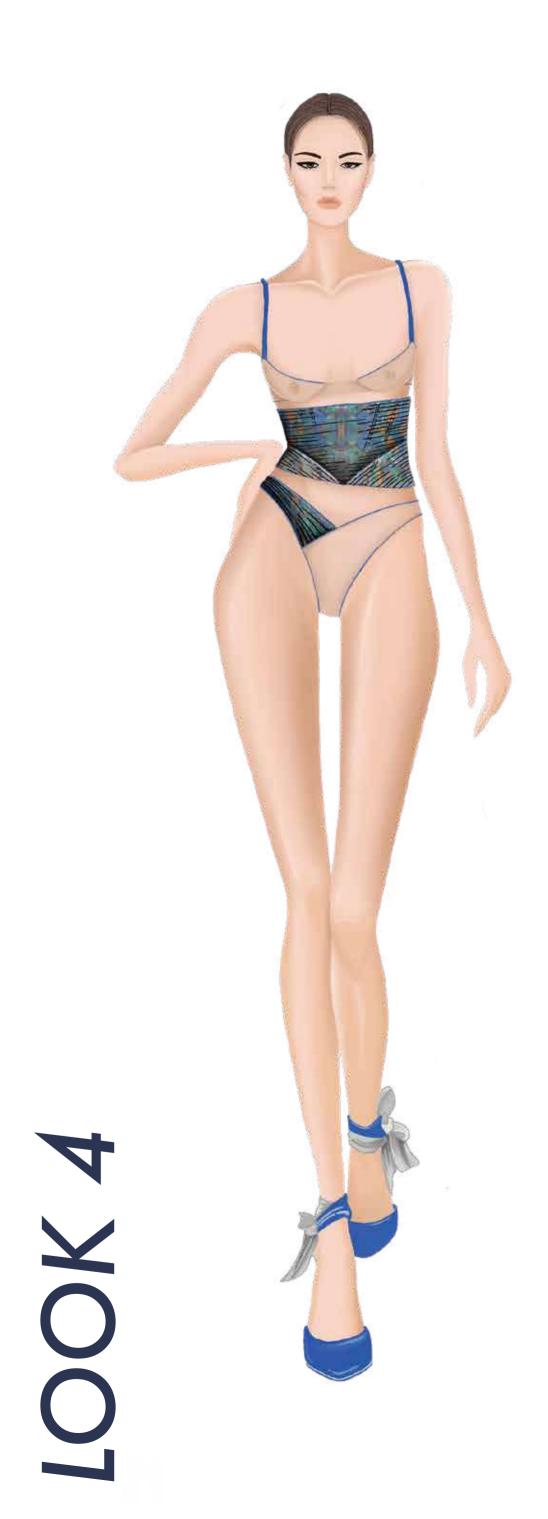

## **DESCRIPTION**

- Seamless pleats
- Middle strap attached with a hook in the back neck
  - 2 small 6mm straps and 1 9mm adjustable strap attached with an anneau till the back
- Hooks and eyes closure in the back