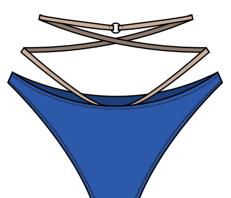

# **DESCRIPTION**

• Elastic straps in criss cross around the body with anneau in the middle

BL

BE