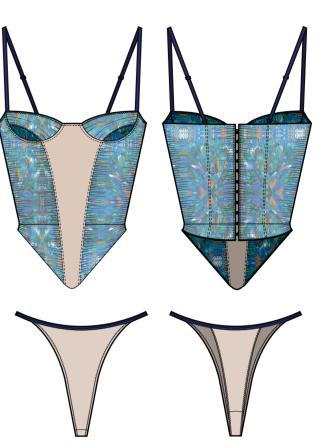

# **DESCRIPTION**

- 6 boning seams
- French side seams
- Seamless pleats in different directions
- Hooks and eyes closure in the back