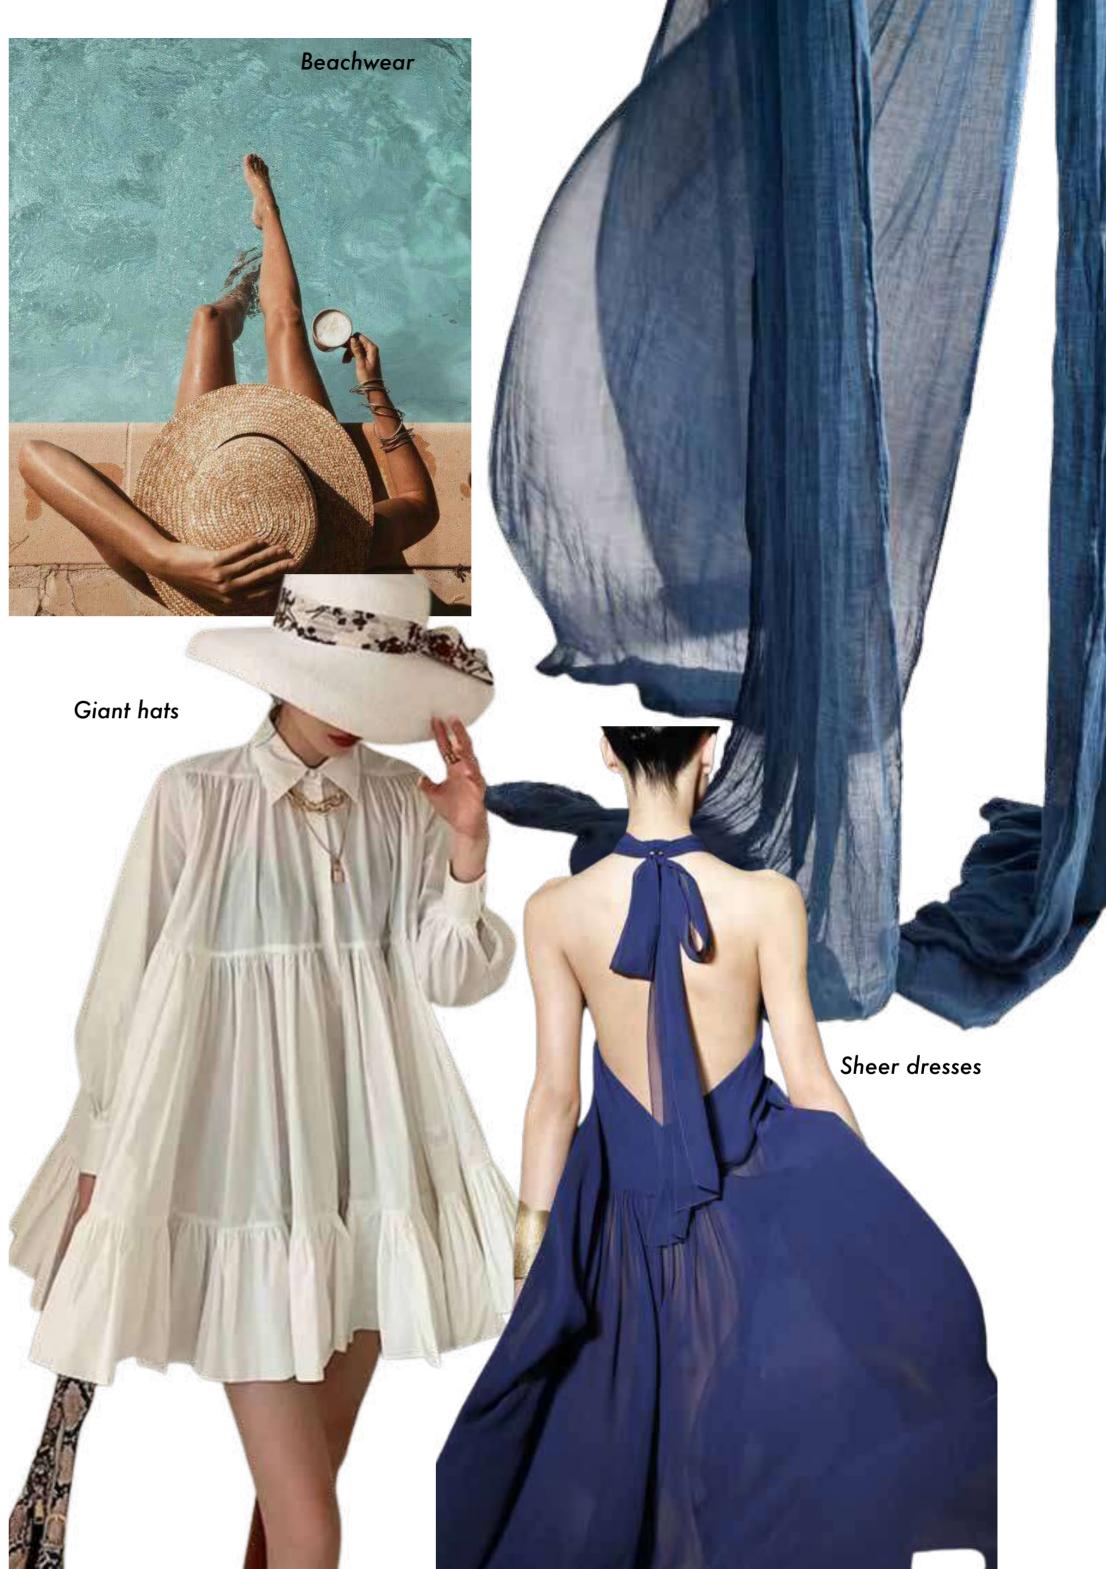

# "La Vénus d'Alexandrie (Vénus Bleue)"

The blue pigment all over inspired the idea of having the blue colour wrapped around on the bodice. It highlights the diversity of the colour.

HIDDEN STRUCTURE

FLOW