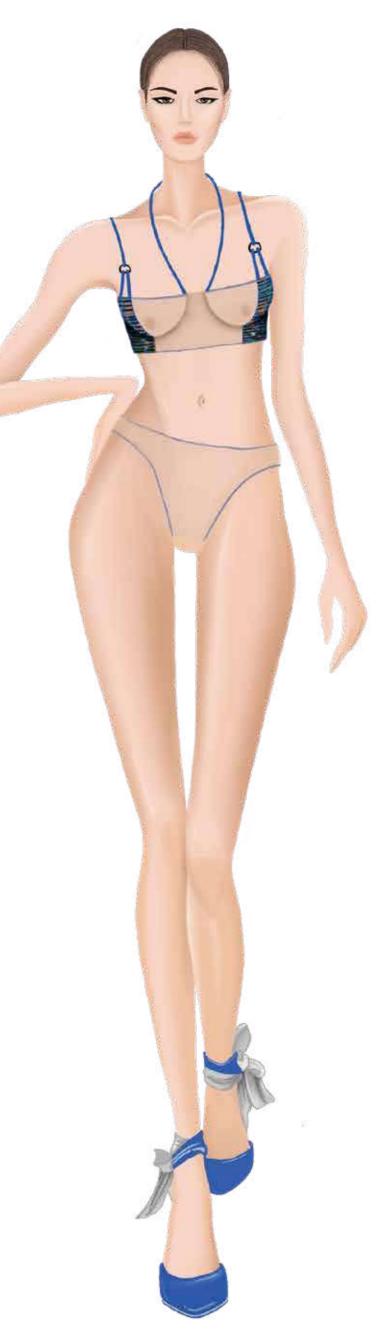

# **DESCRIPTION**

• Elastic straps in criss cross around the body with anneau in the middle

BL

BE