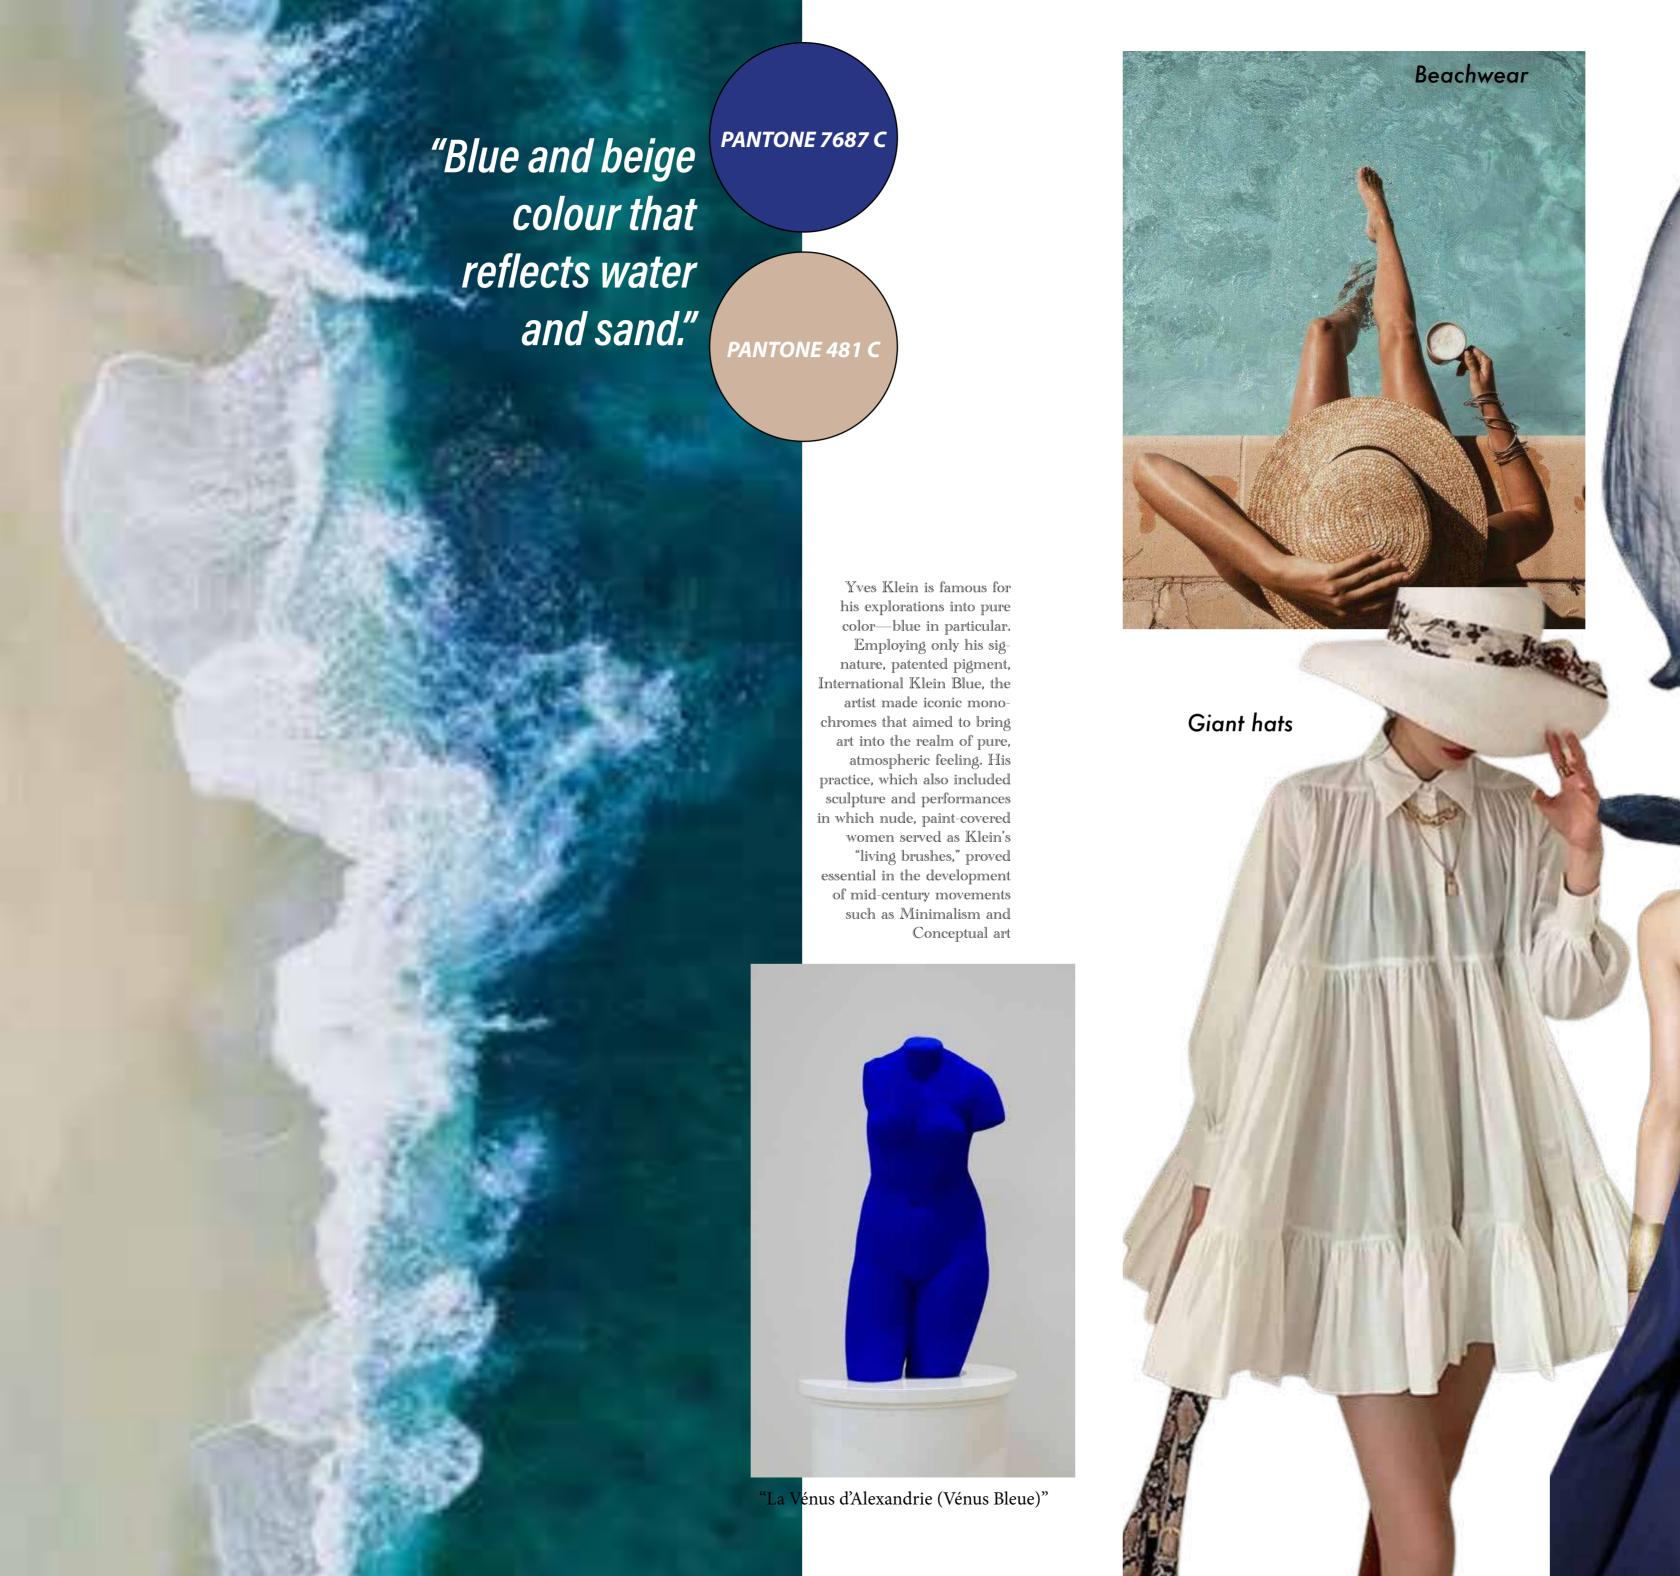

# "La Vénus d'Alexandrie (Vénus Bleue)"

The blue pigment all over inspired the idea of having the blue colour wrapped around on the bodice. It highlights the diversity of the colour.

HIDDEN STRUCTURE

FLOW