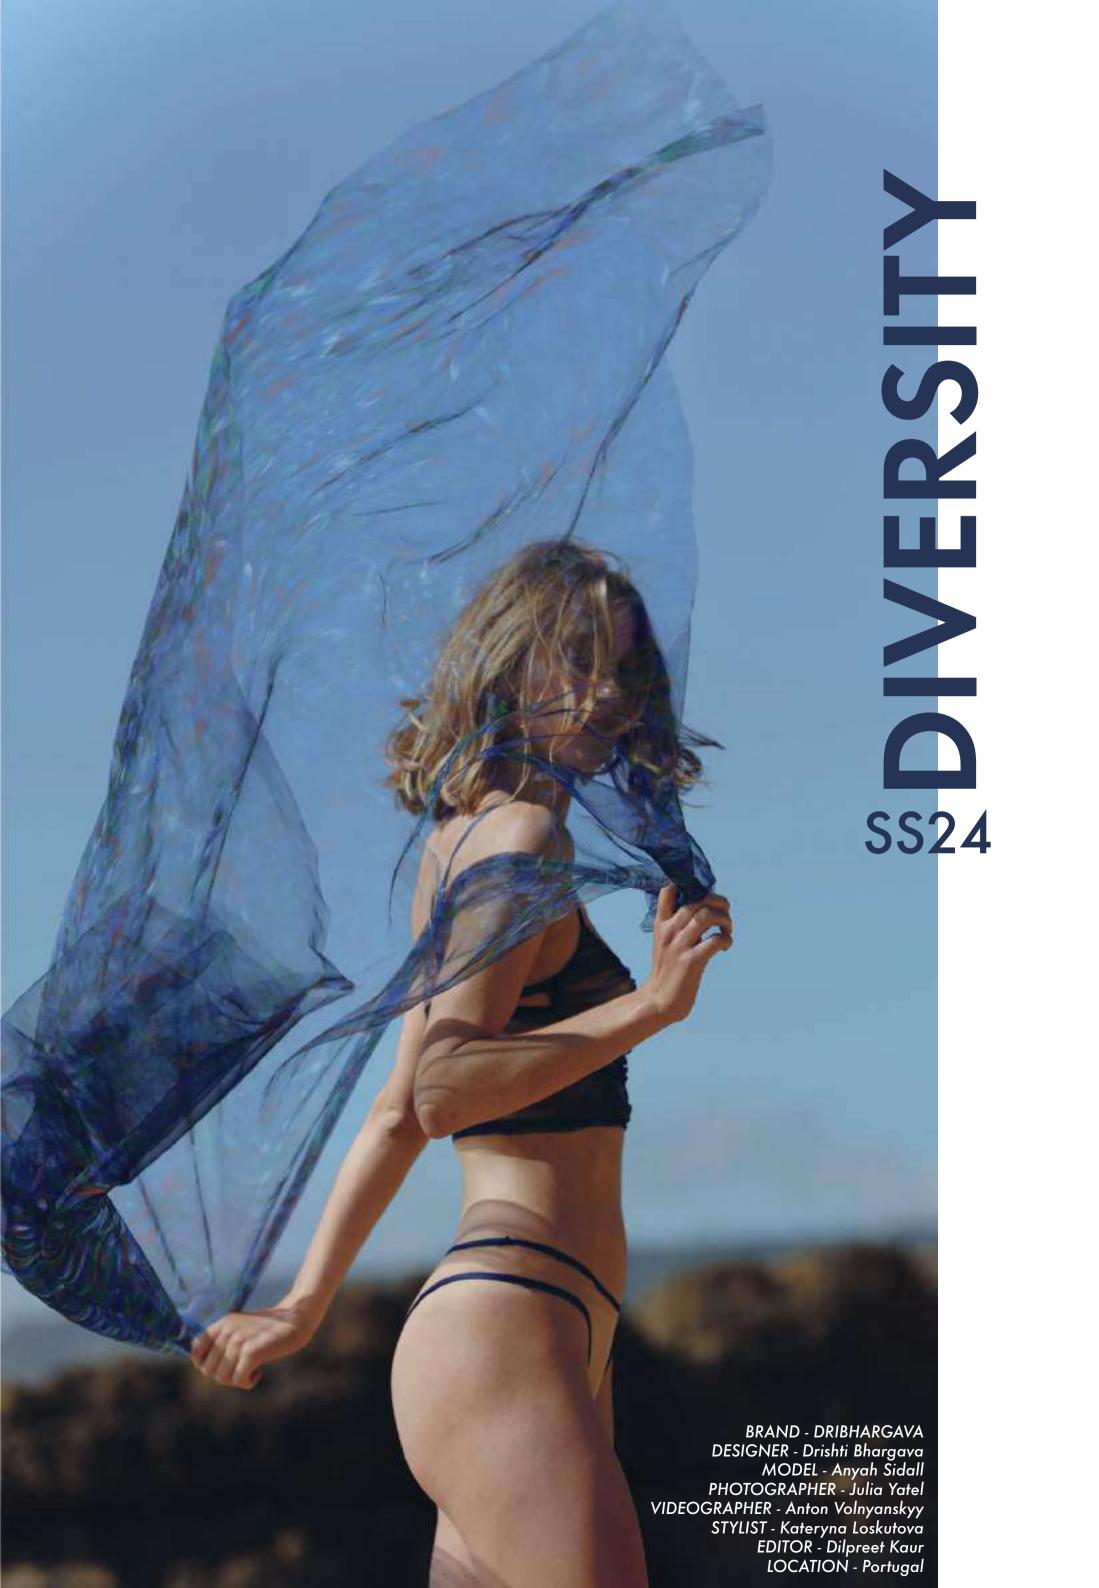

# "La Vénus d'Alexandrie (Vénus Bleue)"

The blue pigment all over inspired the idea of having the blue colour wrapped around on the bodice. It highlights the diversity of the colour.

HIDDEN STRUCTURE

FLOW

#### SHEER FABRICS

MOVEMENT

"Something that's not visible to people does not mean that it does not exist." - Inspiration to hidden boning structure underneath the Pleats all over.

PEACOCK'S TRAIN By Alexandra Romano