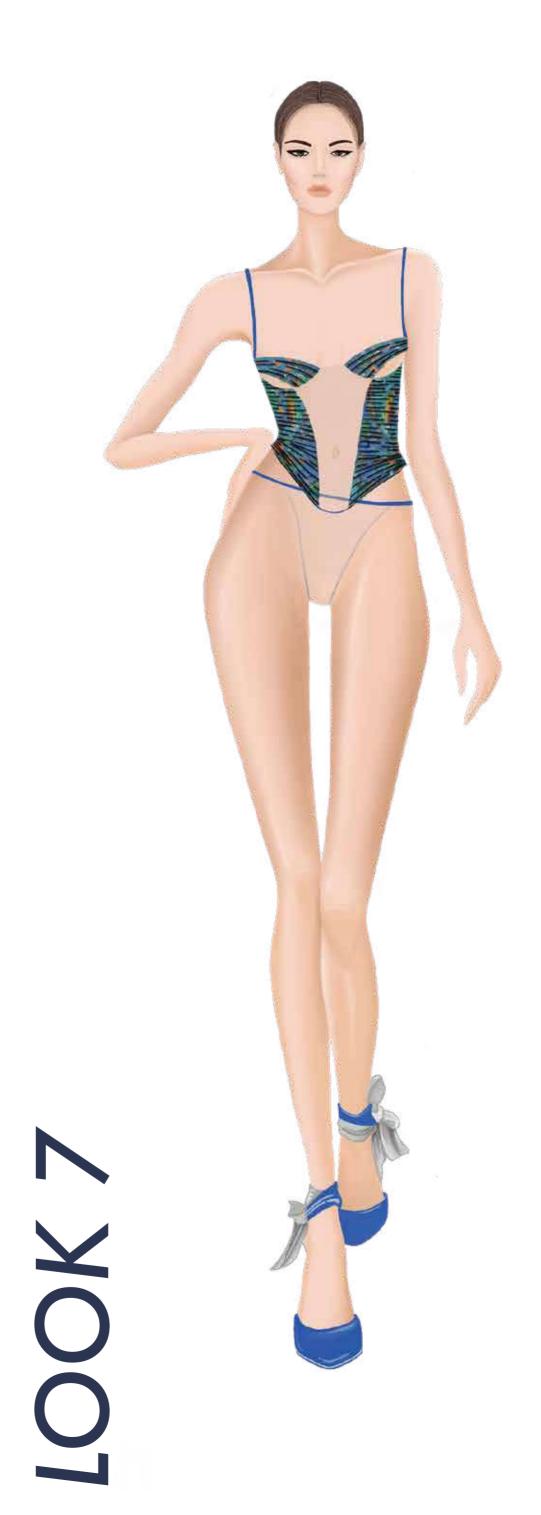

# **DESCRIPTION**

- 6 boning seams
- French side seams
- Seamless pleats in different directions
- Hooks and eyes closure in the back