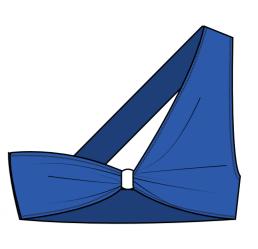

#### **DESCRIPTION**

- Assymetrical design with gatherings in the cup
- Bandeau with zigzag finishing
- One side shoulder strap till the back in cross