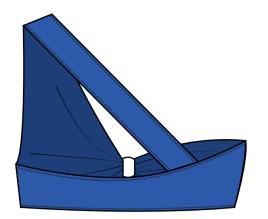

#### **DESCRIPTION**

- Assymetrical design in 2 colours with gatherings
- Beige band on top attached with 2cm Elastic band with an anneau to the back
- Blue band below attached with 2cm Elastic band with an anneau to the back