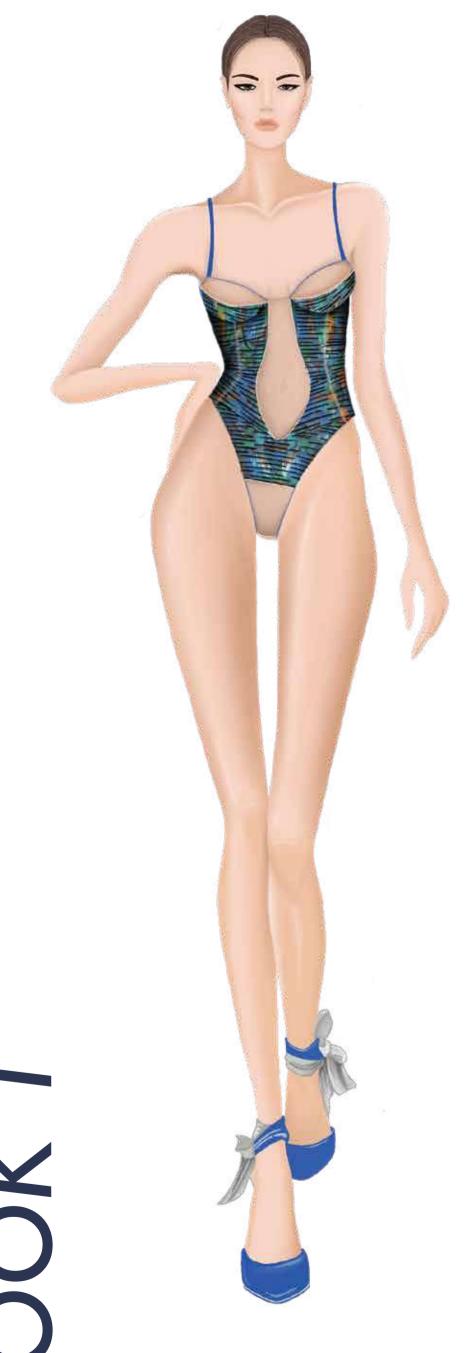

276 C

7687 C

7690 C

- Seamless sides
- Pleats without seams
- Adjustable straps till the back
- Invisible zipper in the left back boning seam
  - 4 boning seams
- Button down seam closure

**B1** 