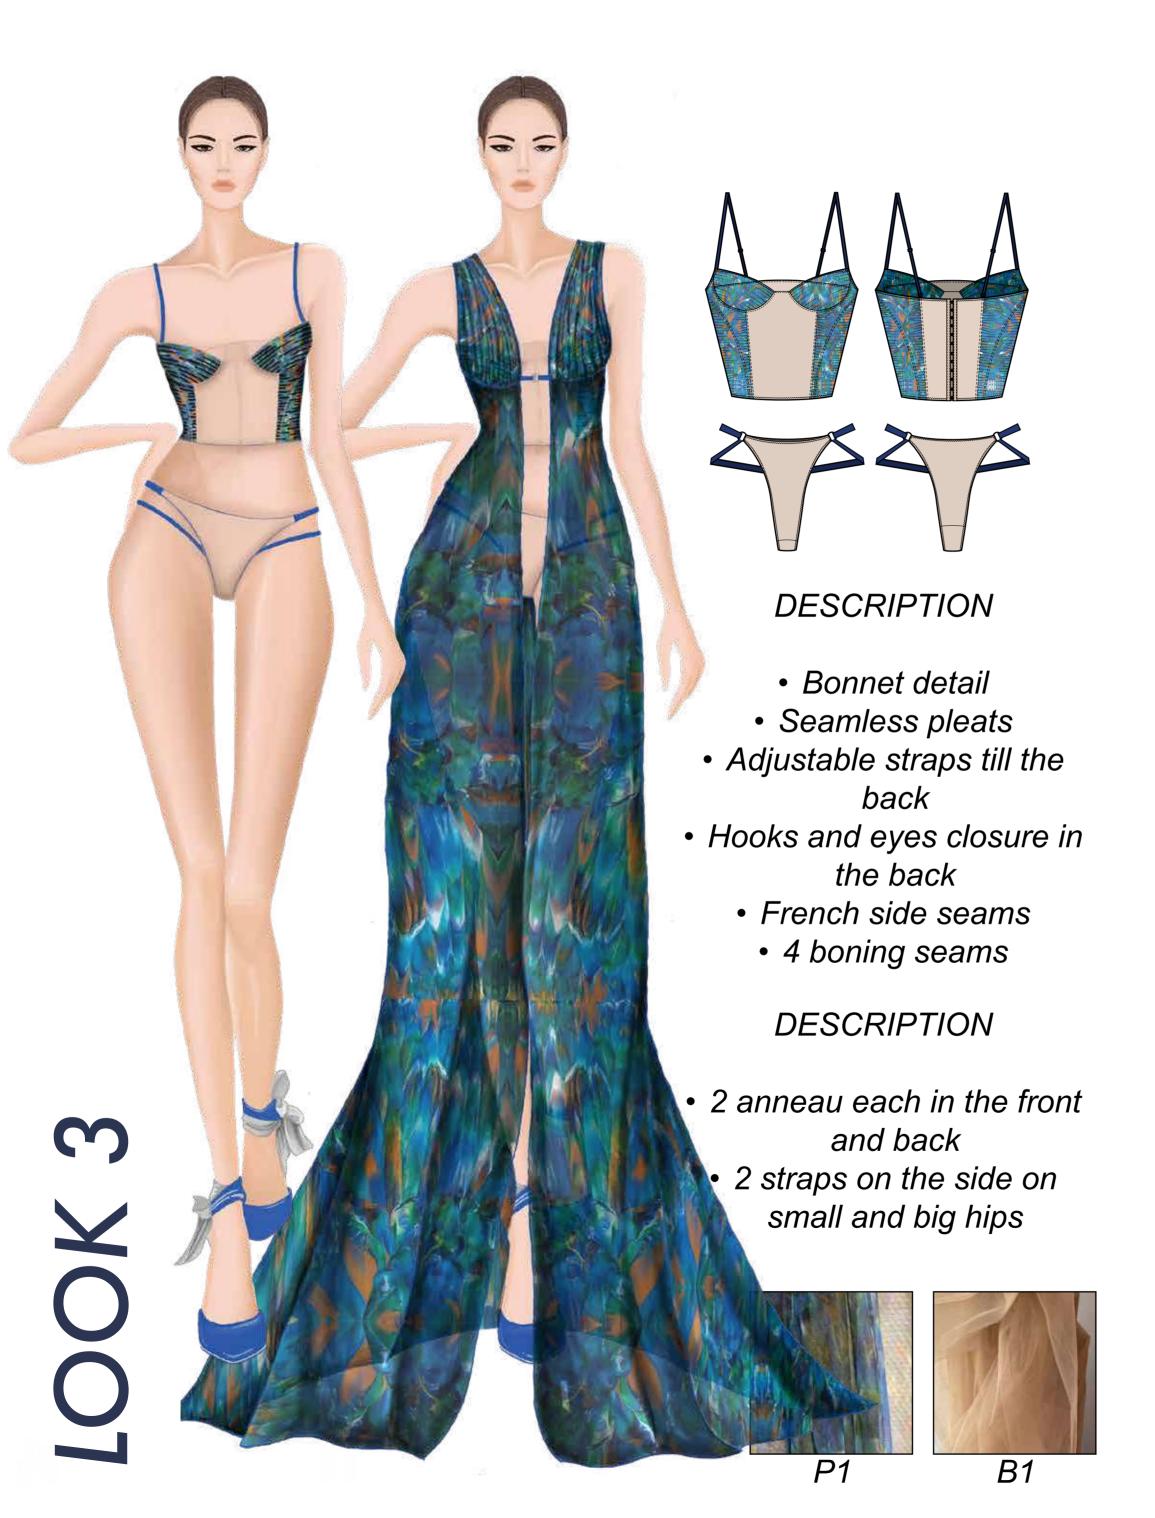

## **DESCRIPTION**

- Seamless pleats
- Middle strap attached with a hook in the back neck
  - 2 small 6mm straps and 1 9mm adjustable strap attached with an anneau till the back
- Hooks and eyes closure in the back

- Without basque
- Seam in the middle
- Adjustable straps till the back
- Hooks and eyes closure in the back
- Boning near the closure

# **DESCRIPTION**

- 6 boning seams
- French side seams
- Seamless pleats in different directions
- Hooks and eyes closure in the back