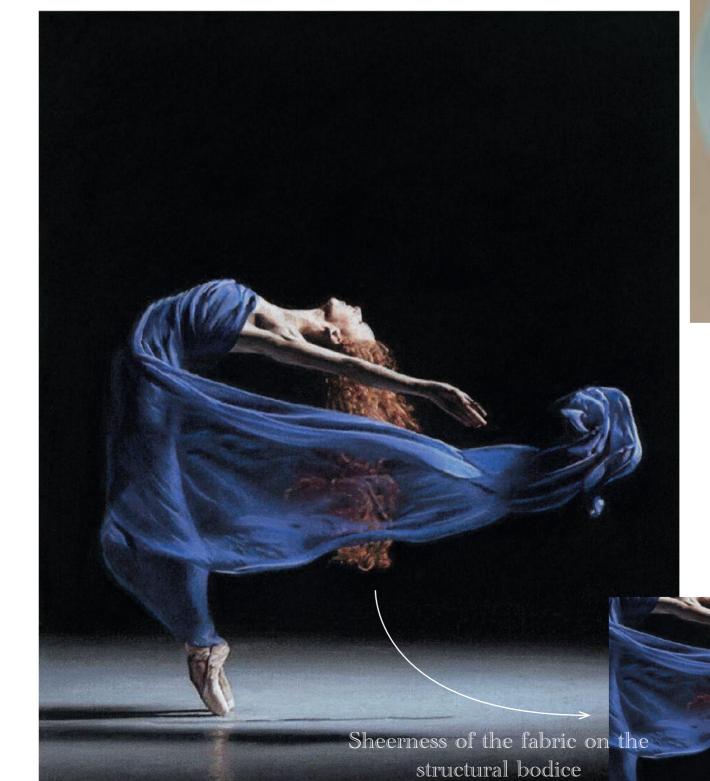

# "La Vénus d'Alexandrie (Vénus Bleue)"

The blue pigment all over inspired the idea of having the blue colour wrapped around on the bodice. It highlights the diversity of the colour.

HIDDEN STRUCTURE

FLOW

#### SHEER FABRICS

MOVEMENT

"Something that's not visible to people does not mean that it does not exist." - Inspiration to hidden boning structure underneath the Pleats all over.

PEACOCK'S TRAIN By Alexandra Romano