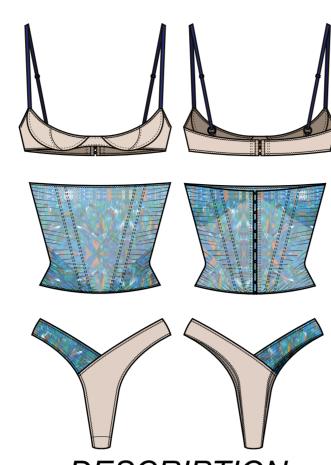

## **DESCRIPTION**

- Seamless pleats
- Middle strap attached with a hook in the back neck
  - 2 small 6mm straps and 1 9mm adjustable strap attached with an anneau till the back
- Hooks and eyes closure in the back