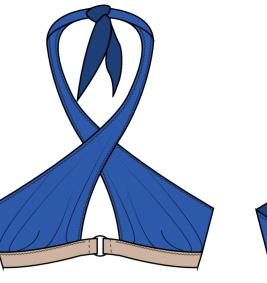

# "La Vénus d'Alexandrie (Vénus Bleue)"

The blue pigment all over inspired the idea of having the blue colour wrapped around on the bodice. It highlights the diversity of the colour.

HIDDEN STRUCTURE

FLOW

#### SHEER FABRICS

MOVEMENT

"Something that's not visible to people does not mean that it does not exist." - Inspiration to hidden boning structure underneath the Pleats all over.

PEACOCK'S TRAIN By Alexandra Romano