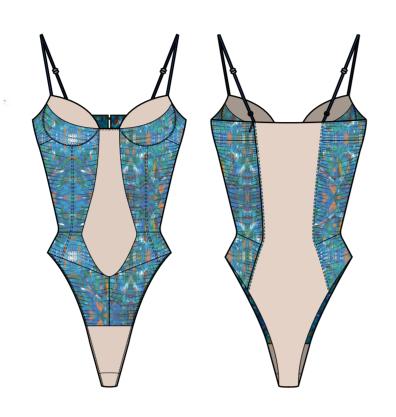

# **DESCRIPTION**

- 6 boning seams
- French side seams
- Seamless pleats in different directions
- Hooks and eyes closure in the back