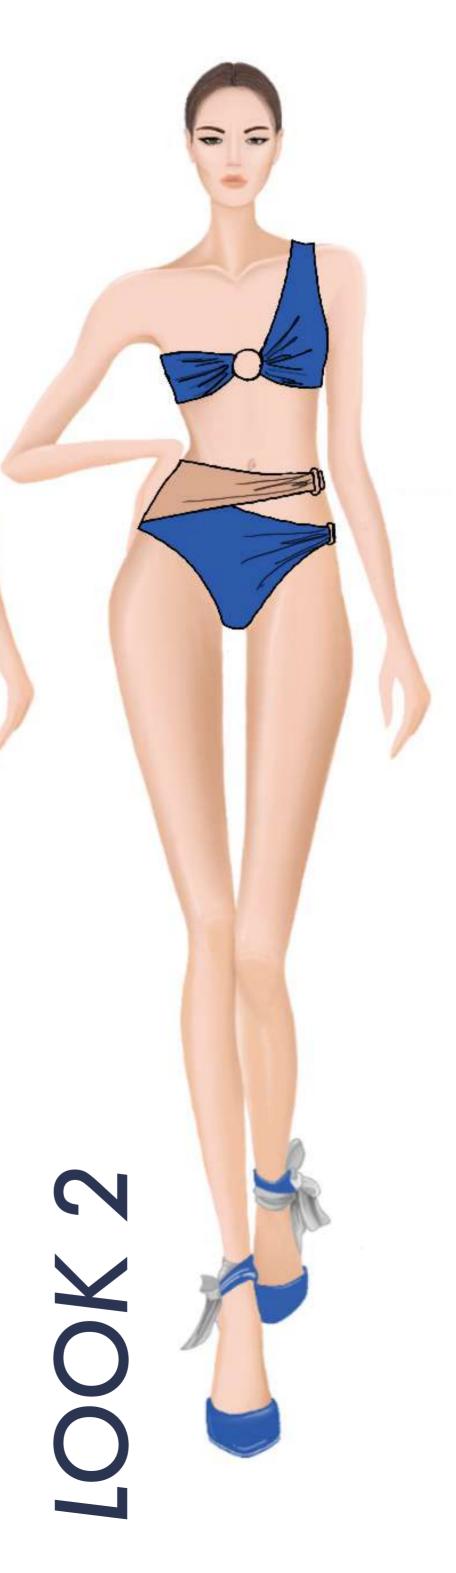

#### **DESCRIPTION**

- Assymetrical design with gatherings in the cup
- Bandeau with zigzag finishing
- One side shoulder strap till the back in cross