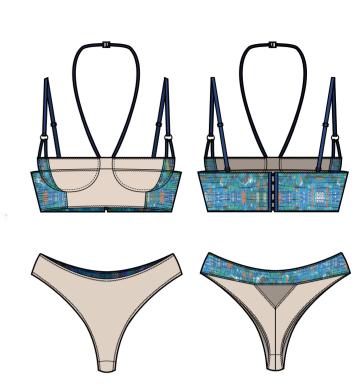

## **DESCRIPTION**

- Seamless pleats
- Middle strap attached with a hook in the back neck
  - 2 small 6mm straps and 1 9mm adjustable strap attached with an anneau till the back
- Hooks and eyes closure in the back

- Without basque
- Seam in the middle
- Adjustable straps till the back
- Hooks and eyes closure in the back
- Boning near the closure

# **DESCRIPTION**

- 6 boning seams
- French side seams
- Seamless pleats in different directions
- Hooks and eyes closure in the back