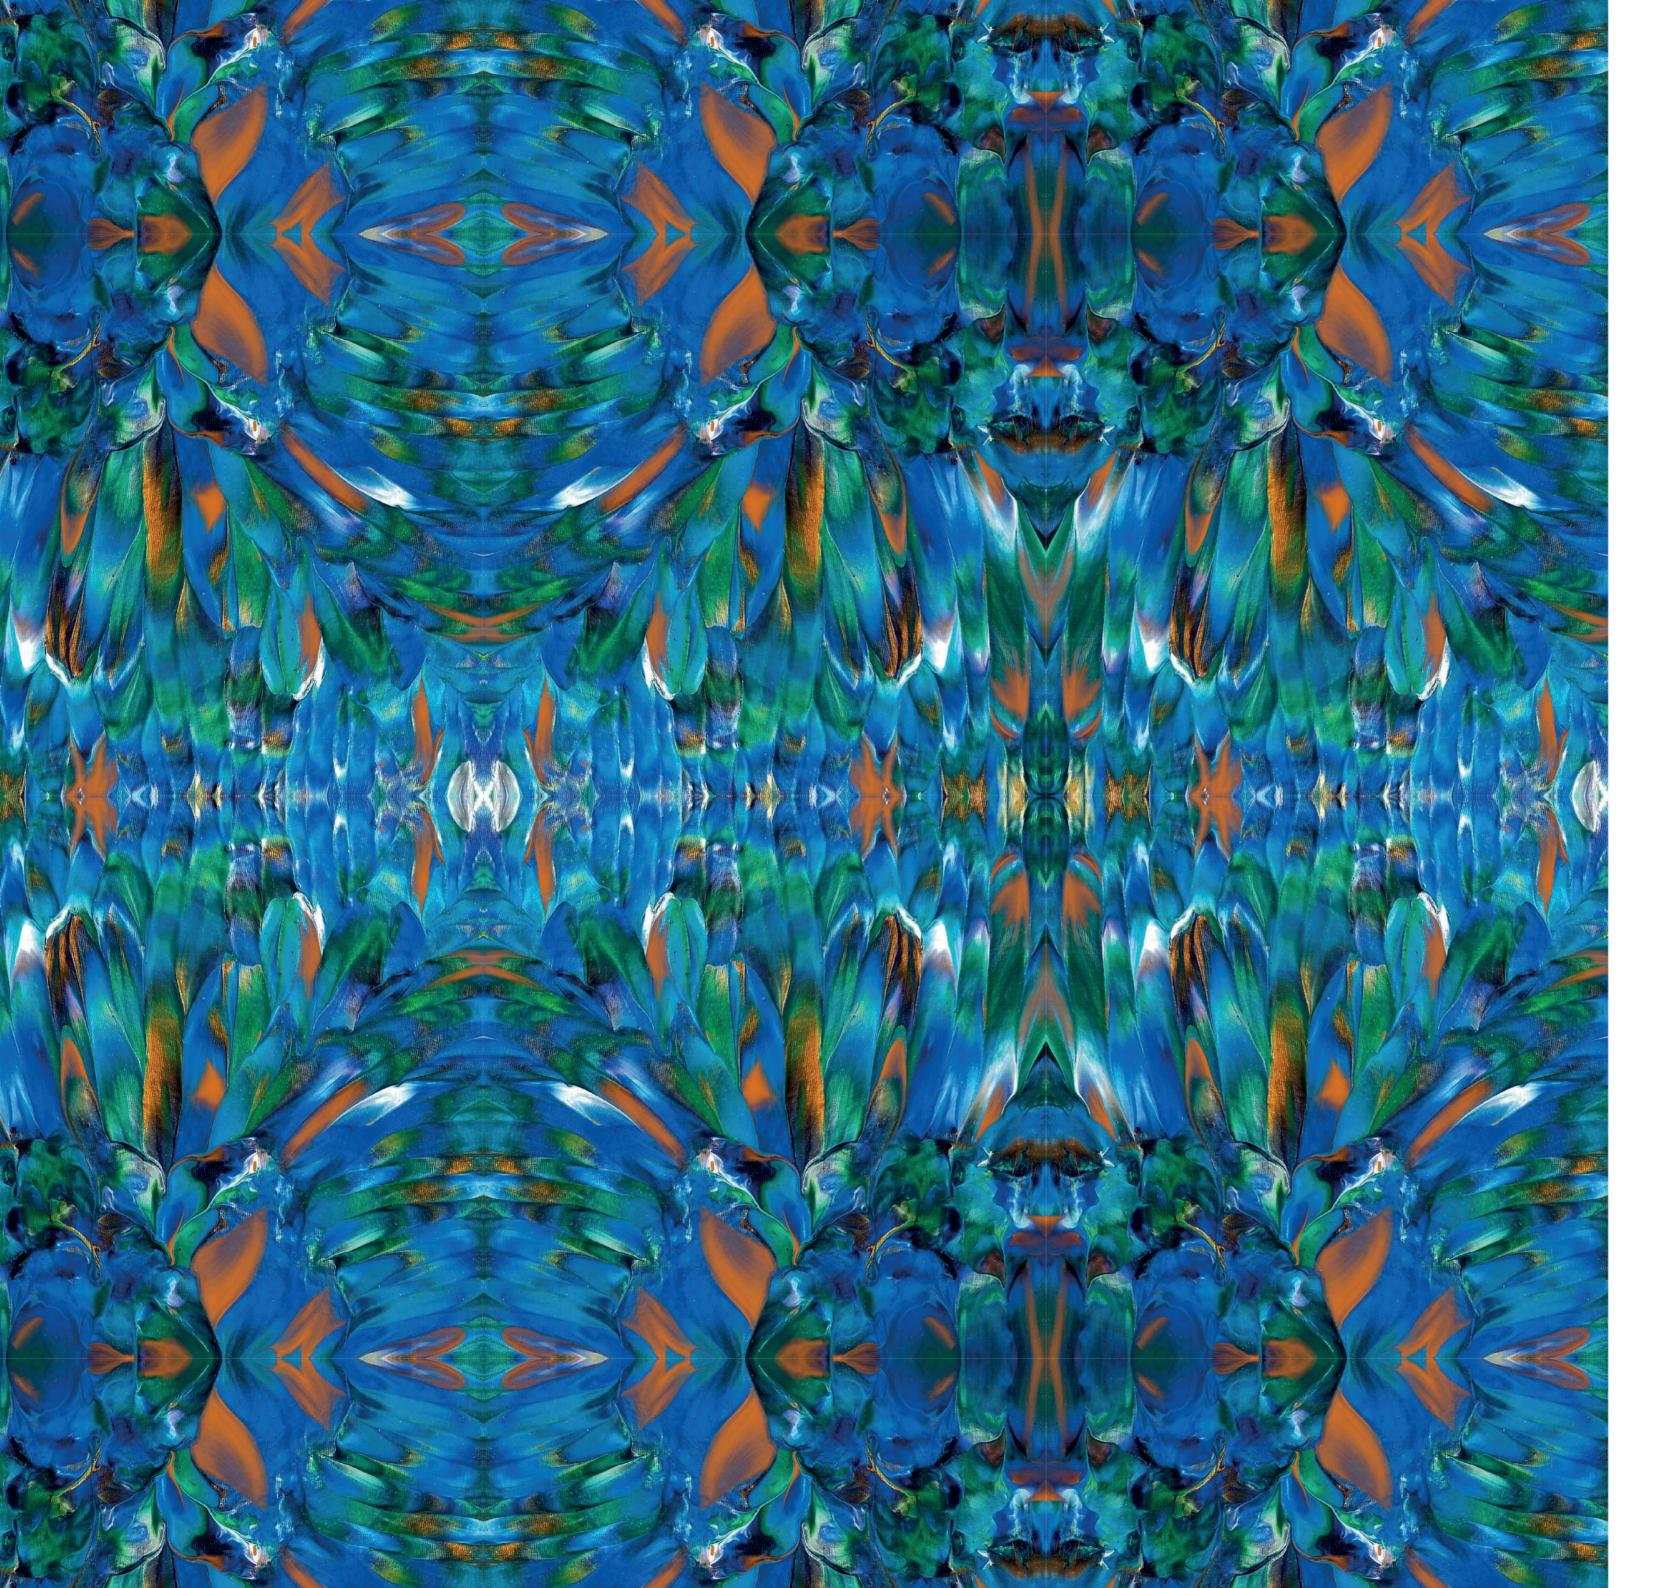

# "La Vénus d'Alexandrie (Vénus Bleue)"

The blue pigment all over inspired the idea of having the blue colour wrapped around on the bodice. It highlights the diversity of the colour.

HIDDEN STRUCTURE

FLOW