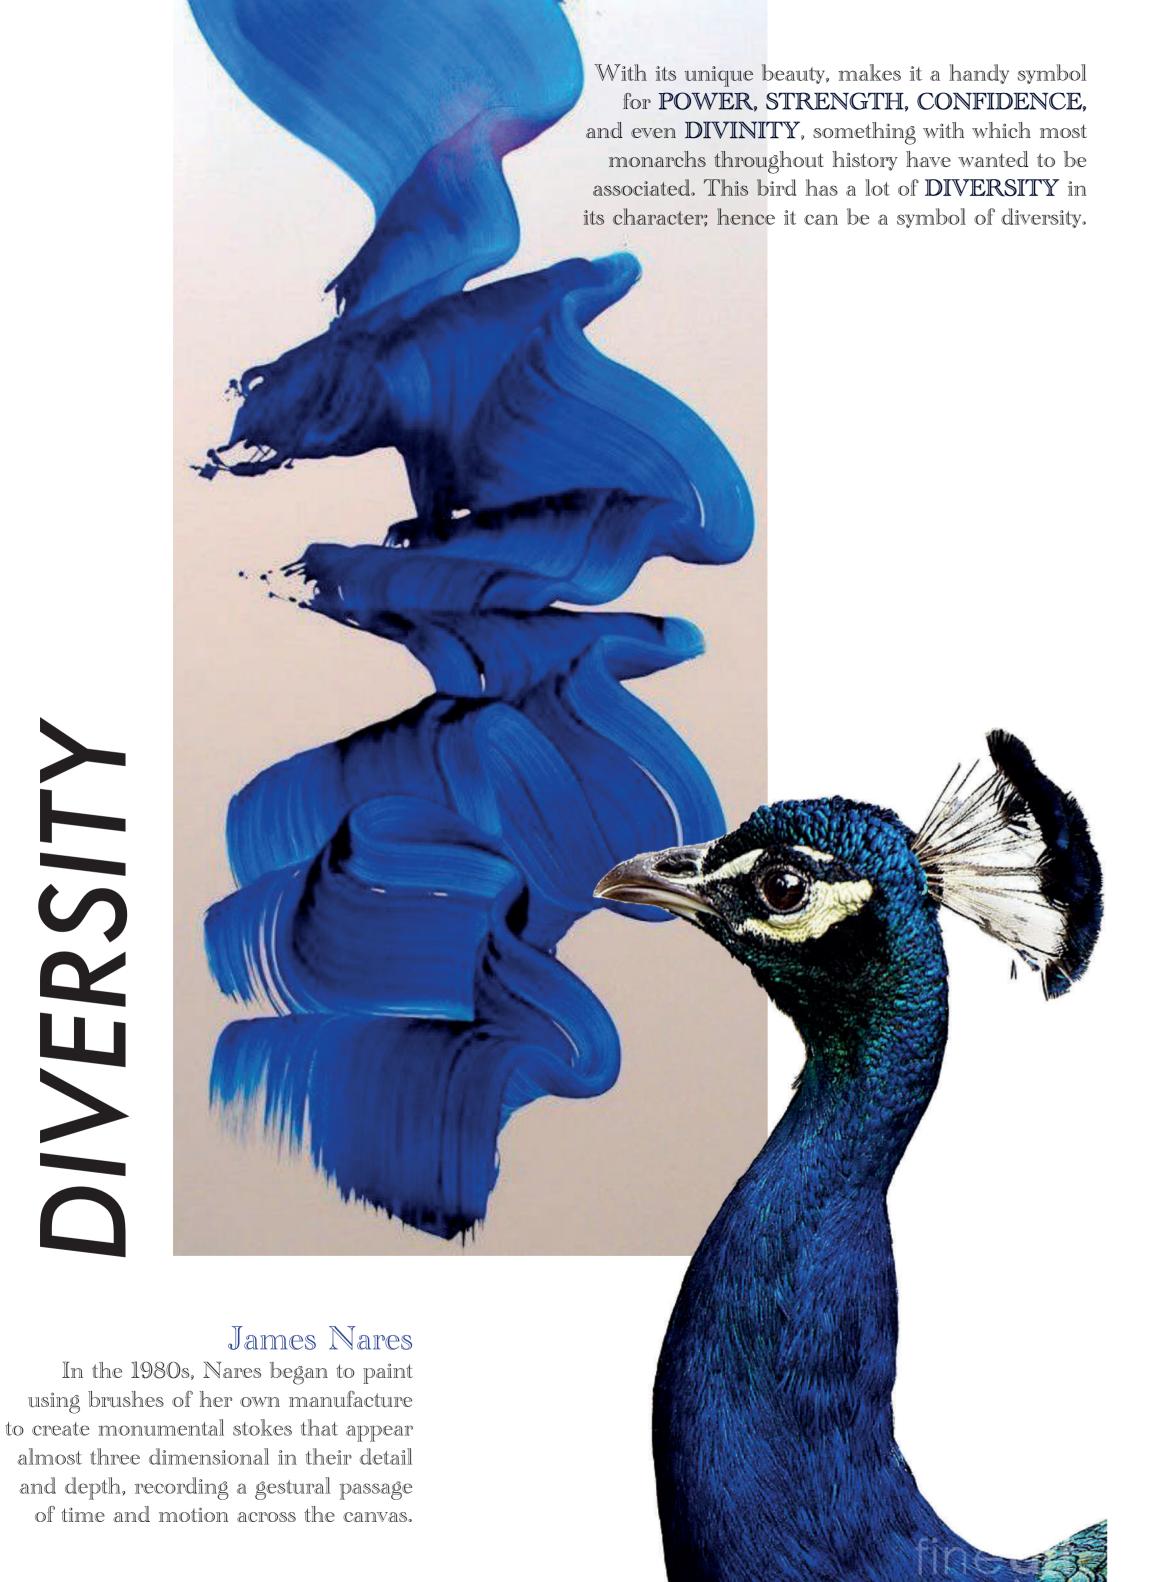

#### SHEER FABRICS

MOVEMENT

"Something that's not visible to people does not mean that it does not exist." - Inspiration to hidden boning structure underneath the Pleats all over.

PEACOCK'S TRAIN By Alexandra Romano