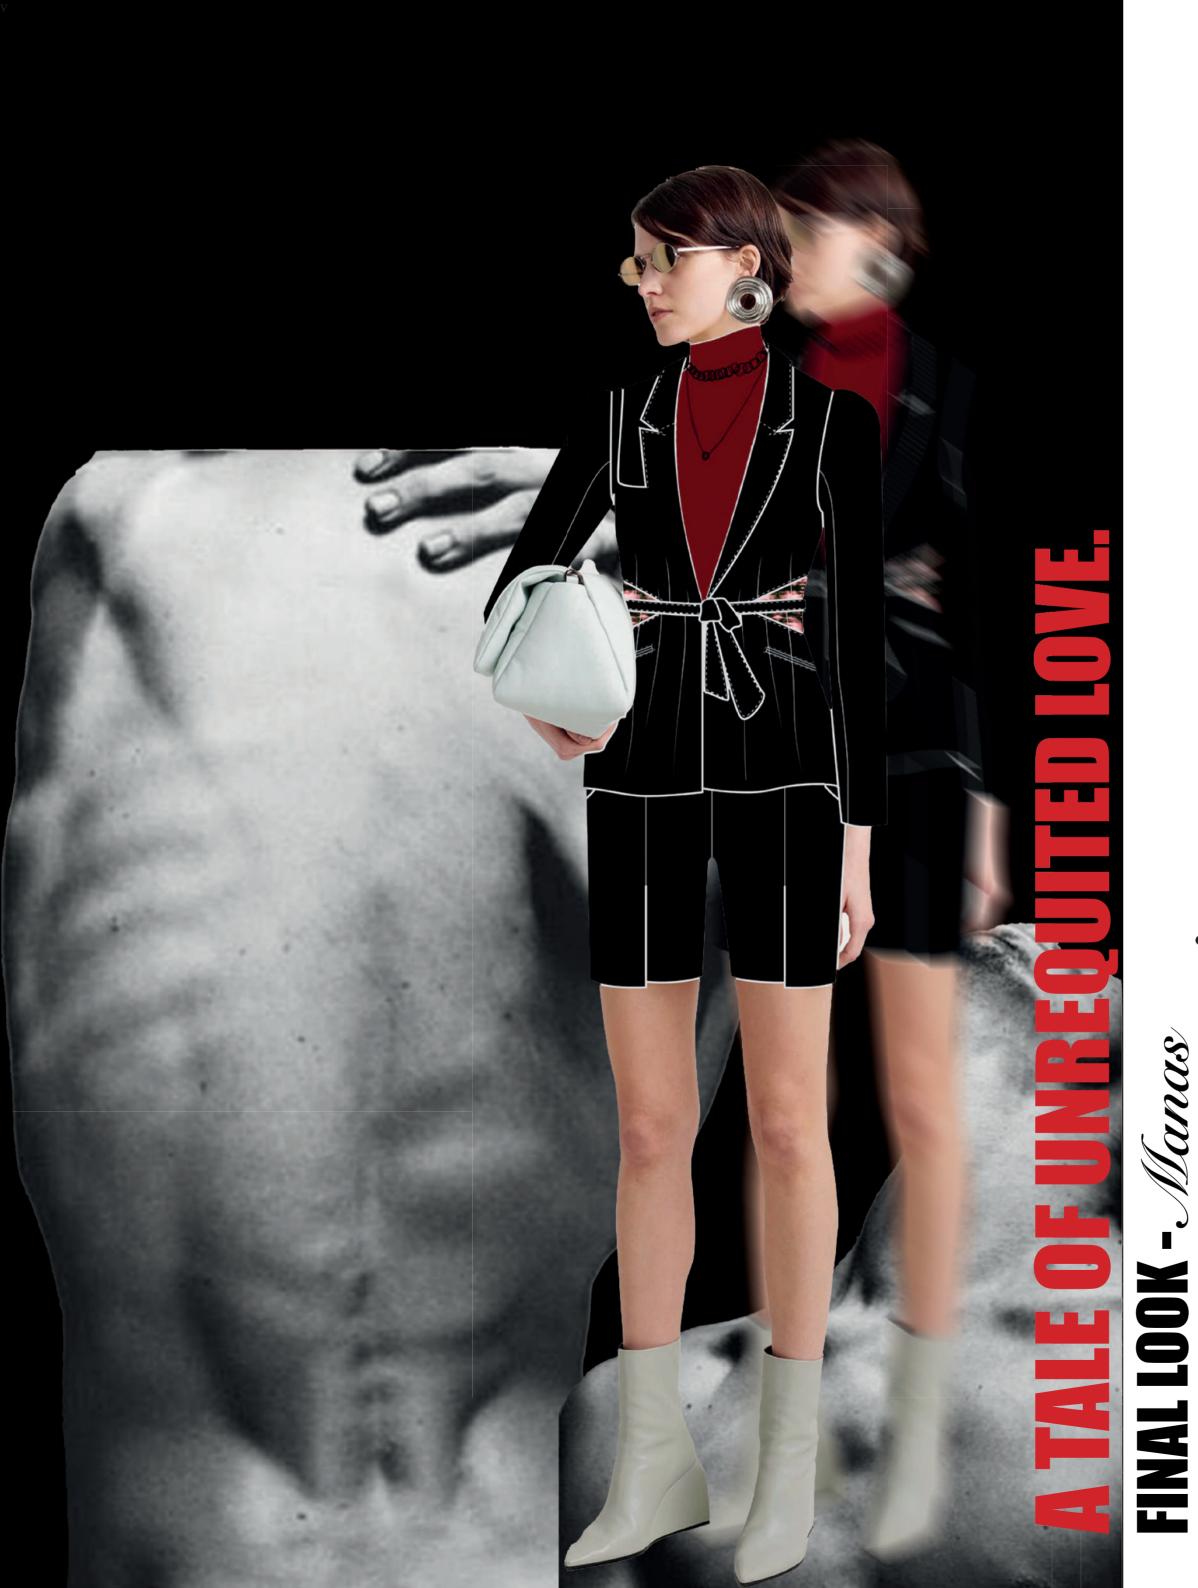

- Sputnik Sweetheart by Haruki Murakami

"The world hids its head in the sands of convention, so that by seeing nothing it might avoid truth."

- The Well of Loneliness by Radclyffe Hall

show that, I created my vanishing including a pocket near the chest to create a mood of a hole in the heart - a feeling of a heartbroken person.

# **TAILORED SUIT**

- **VOLUME** Straight
- Asymmetrical Design.
- Vanishing design on the right side collar.
- 2 yokes with topstitching in the front.
- 2 yokes with topstitching in the back.
  - 2 pockets in the front.
  - Classic sleeves with cuffs.
    - 2 buttons on each cuff.
      - Seam on the back.
    - 1 button in the front.
- A belt to cinch in your waist.
- 1 loop on each side seam.
  - Fabric Cotton Satin.
- Lining Silk Sensation.

## TAILORED PANTS

- VOLUME Straight
- LENGTH Mid-thigh
  - High waisted.
- A 3cm waistband all around with a button on the center front.
  - Fly front zipper.
    - 6 loops.
  - 2 (name) pockets in the front.
  - 2 (name) pockets in the back.
    - 2 darts in the back.
    - 2 darts in the front.
- 2 seams in the front which become slits near the hem.
  - Fabric Cotton Satin.