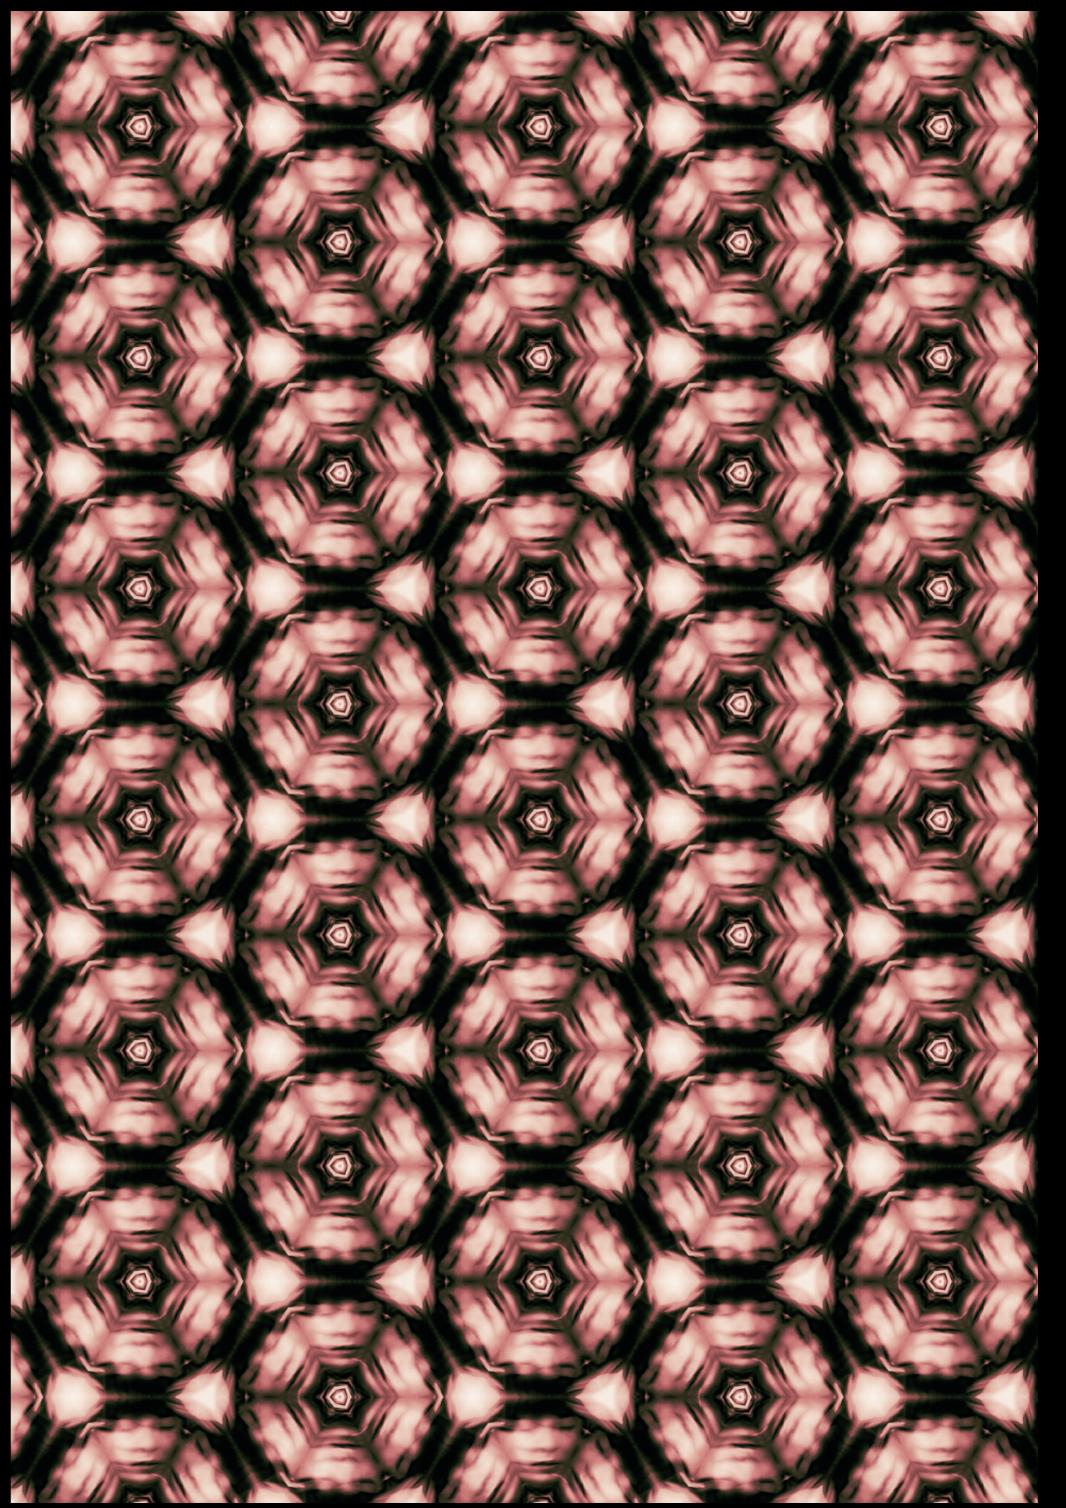

100% COTTON SATIN

100% COTTON SATIN

180gsii

MY PRINT WOULD BE THE LINING. I AM USING SILK SENSATION (POLY) 90GSM LINING FABRIC FROM CONTRADO.FR