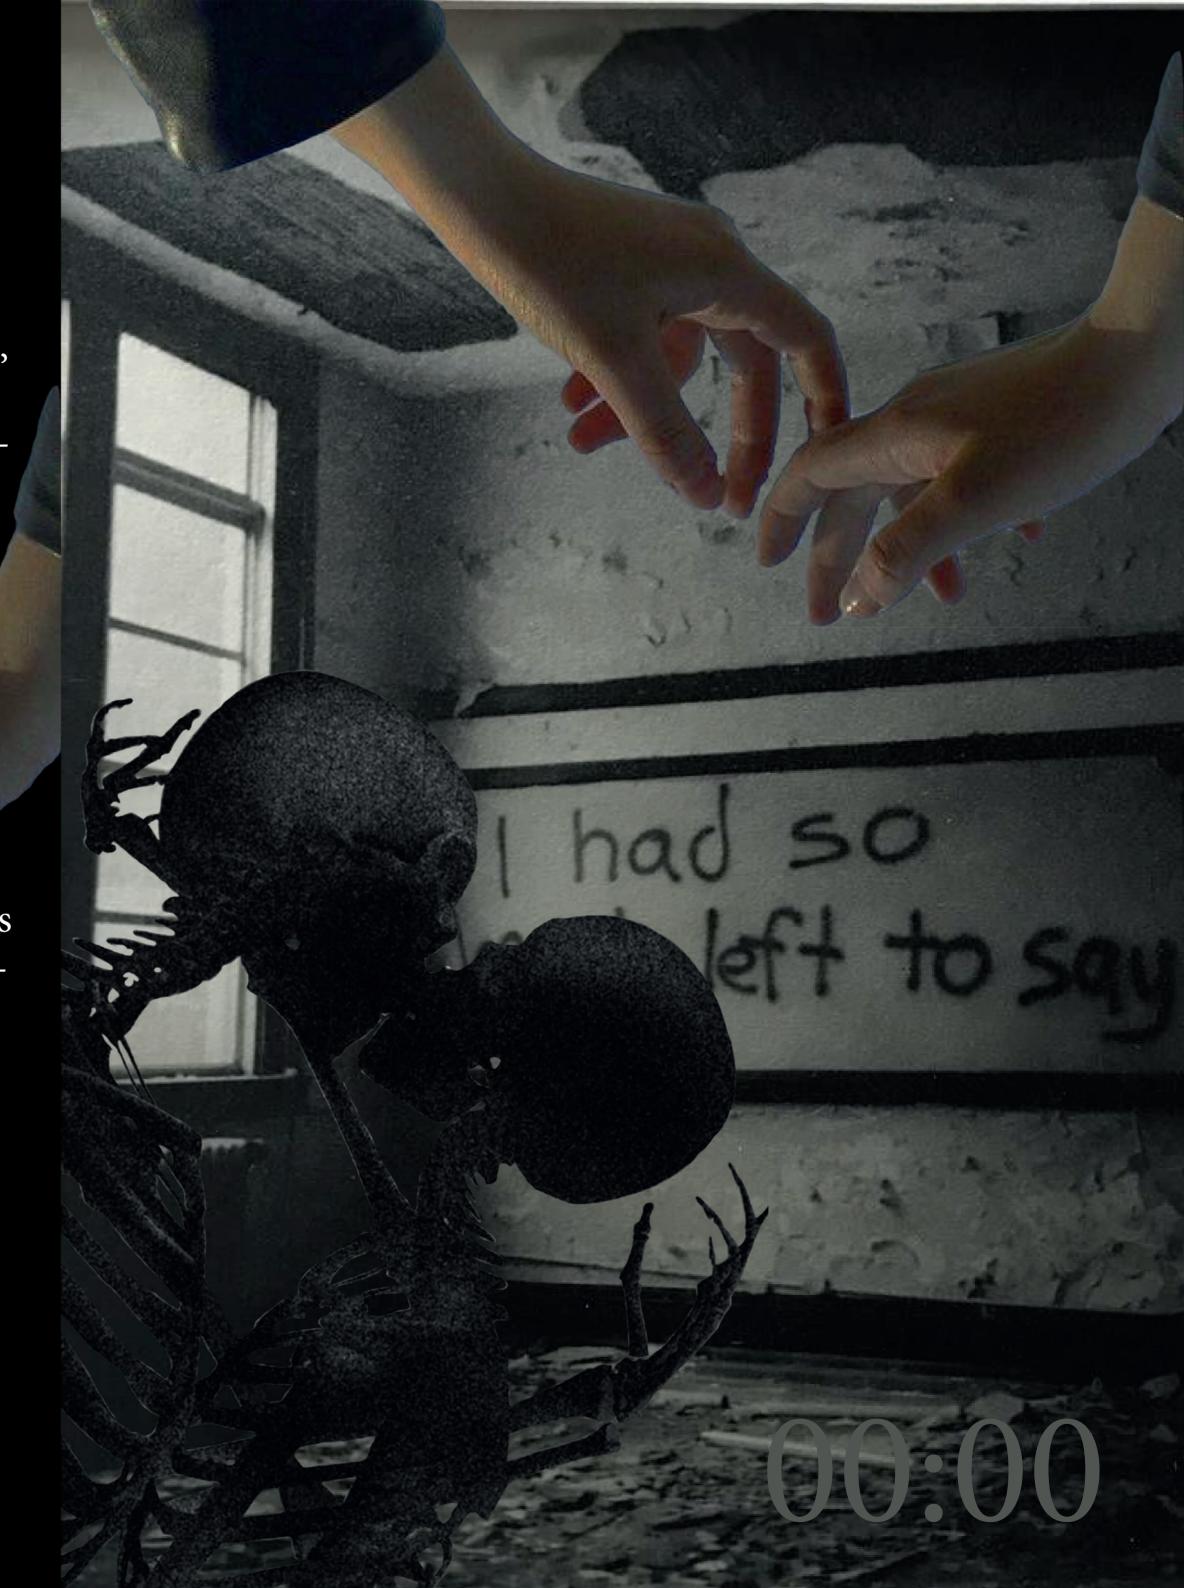

- Sputnik Sweetheart by Haruki Murakami

"The world hids its head in the sands of convention, so that by seeing nothing it might avoid truth."

- The Well of Loneliness by Radclyffe Hall

show that, I created my vanishing including a pocket near the chest to create a mood of a hole in the heart - a feeling of a heartbroken person.