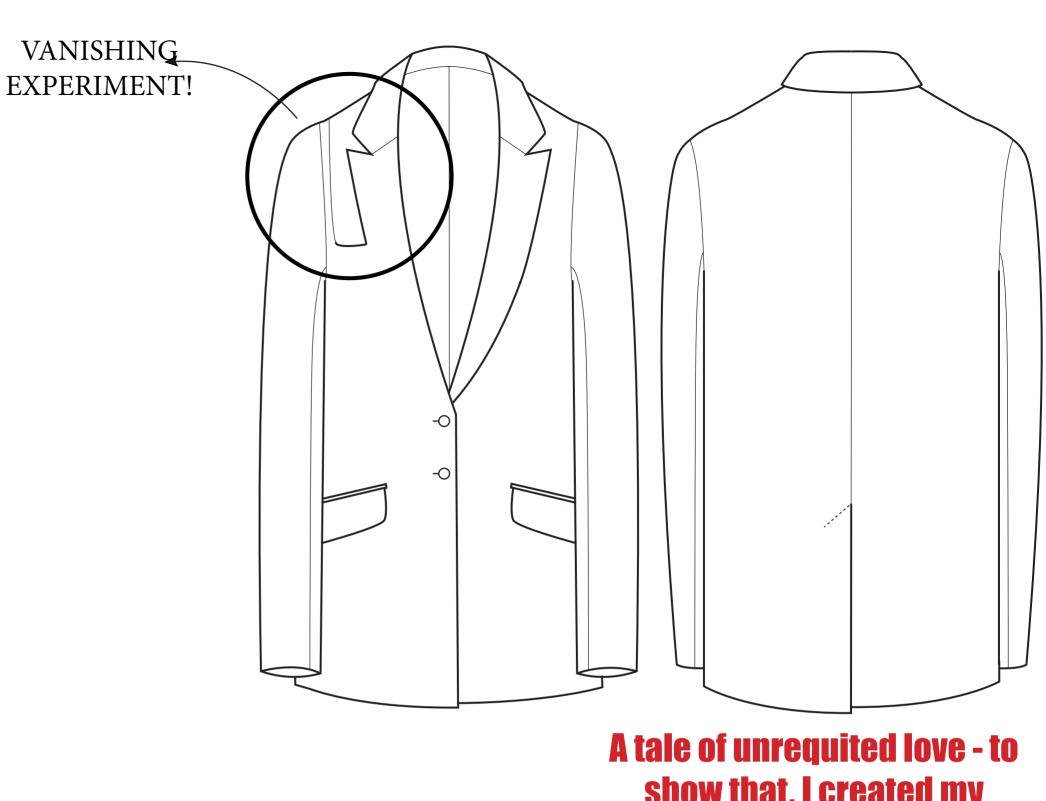

- Sputnik Sweetheart by Haruki Murakami

"The world hids its head in the sands of convention, so that by seeing nothing it might avoid truth."

- The Well of Loneliness by Radclyffe Hall

show that, I created my vanishing including a pocket near the chest to create a mood of a hole in the heart - a feeling of a heartbroken person.

# **TAILORED SUIT**

- **VOLUME** Straight
- Asymmetrical Design.
- Vanishing design on the right side collar.
- 2 yokes with topstitching in the front.
- 2 yokes with topstitching in the back.
  - 2 pockets in the front.
  - Classic sleeves with cuffs.
    - 2 buttons on each cuff.
      - Seam on the back.
    - 1 button in the front.
- A belt to cinch in your waist.
- 1 loop on each side seam.
  - Fabric Cotton Satin.
- Lining Silk Sensation.