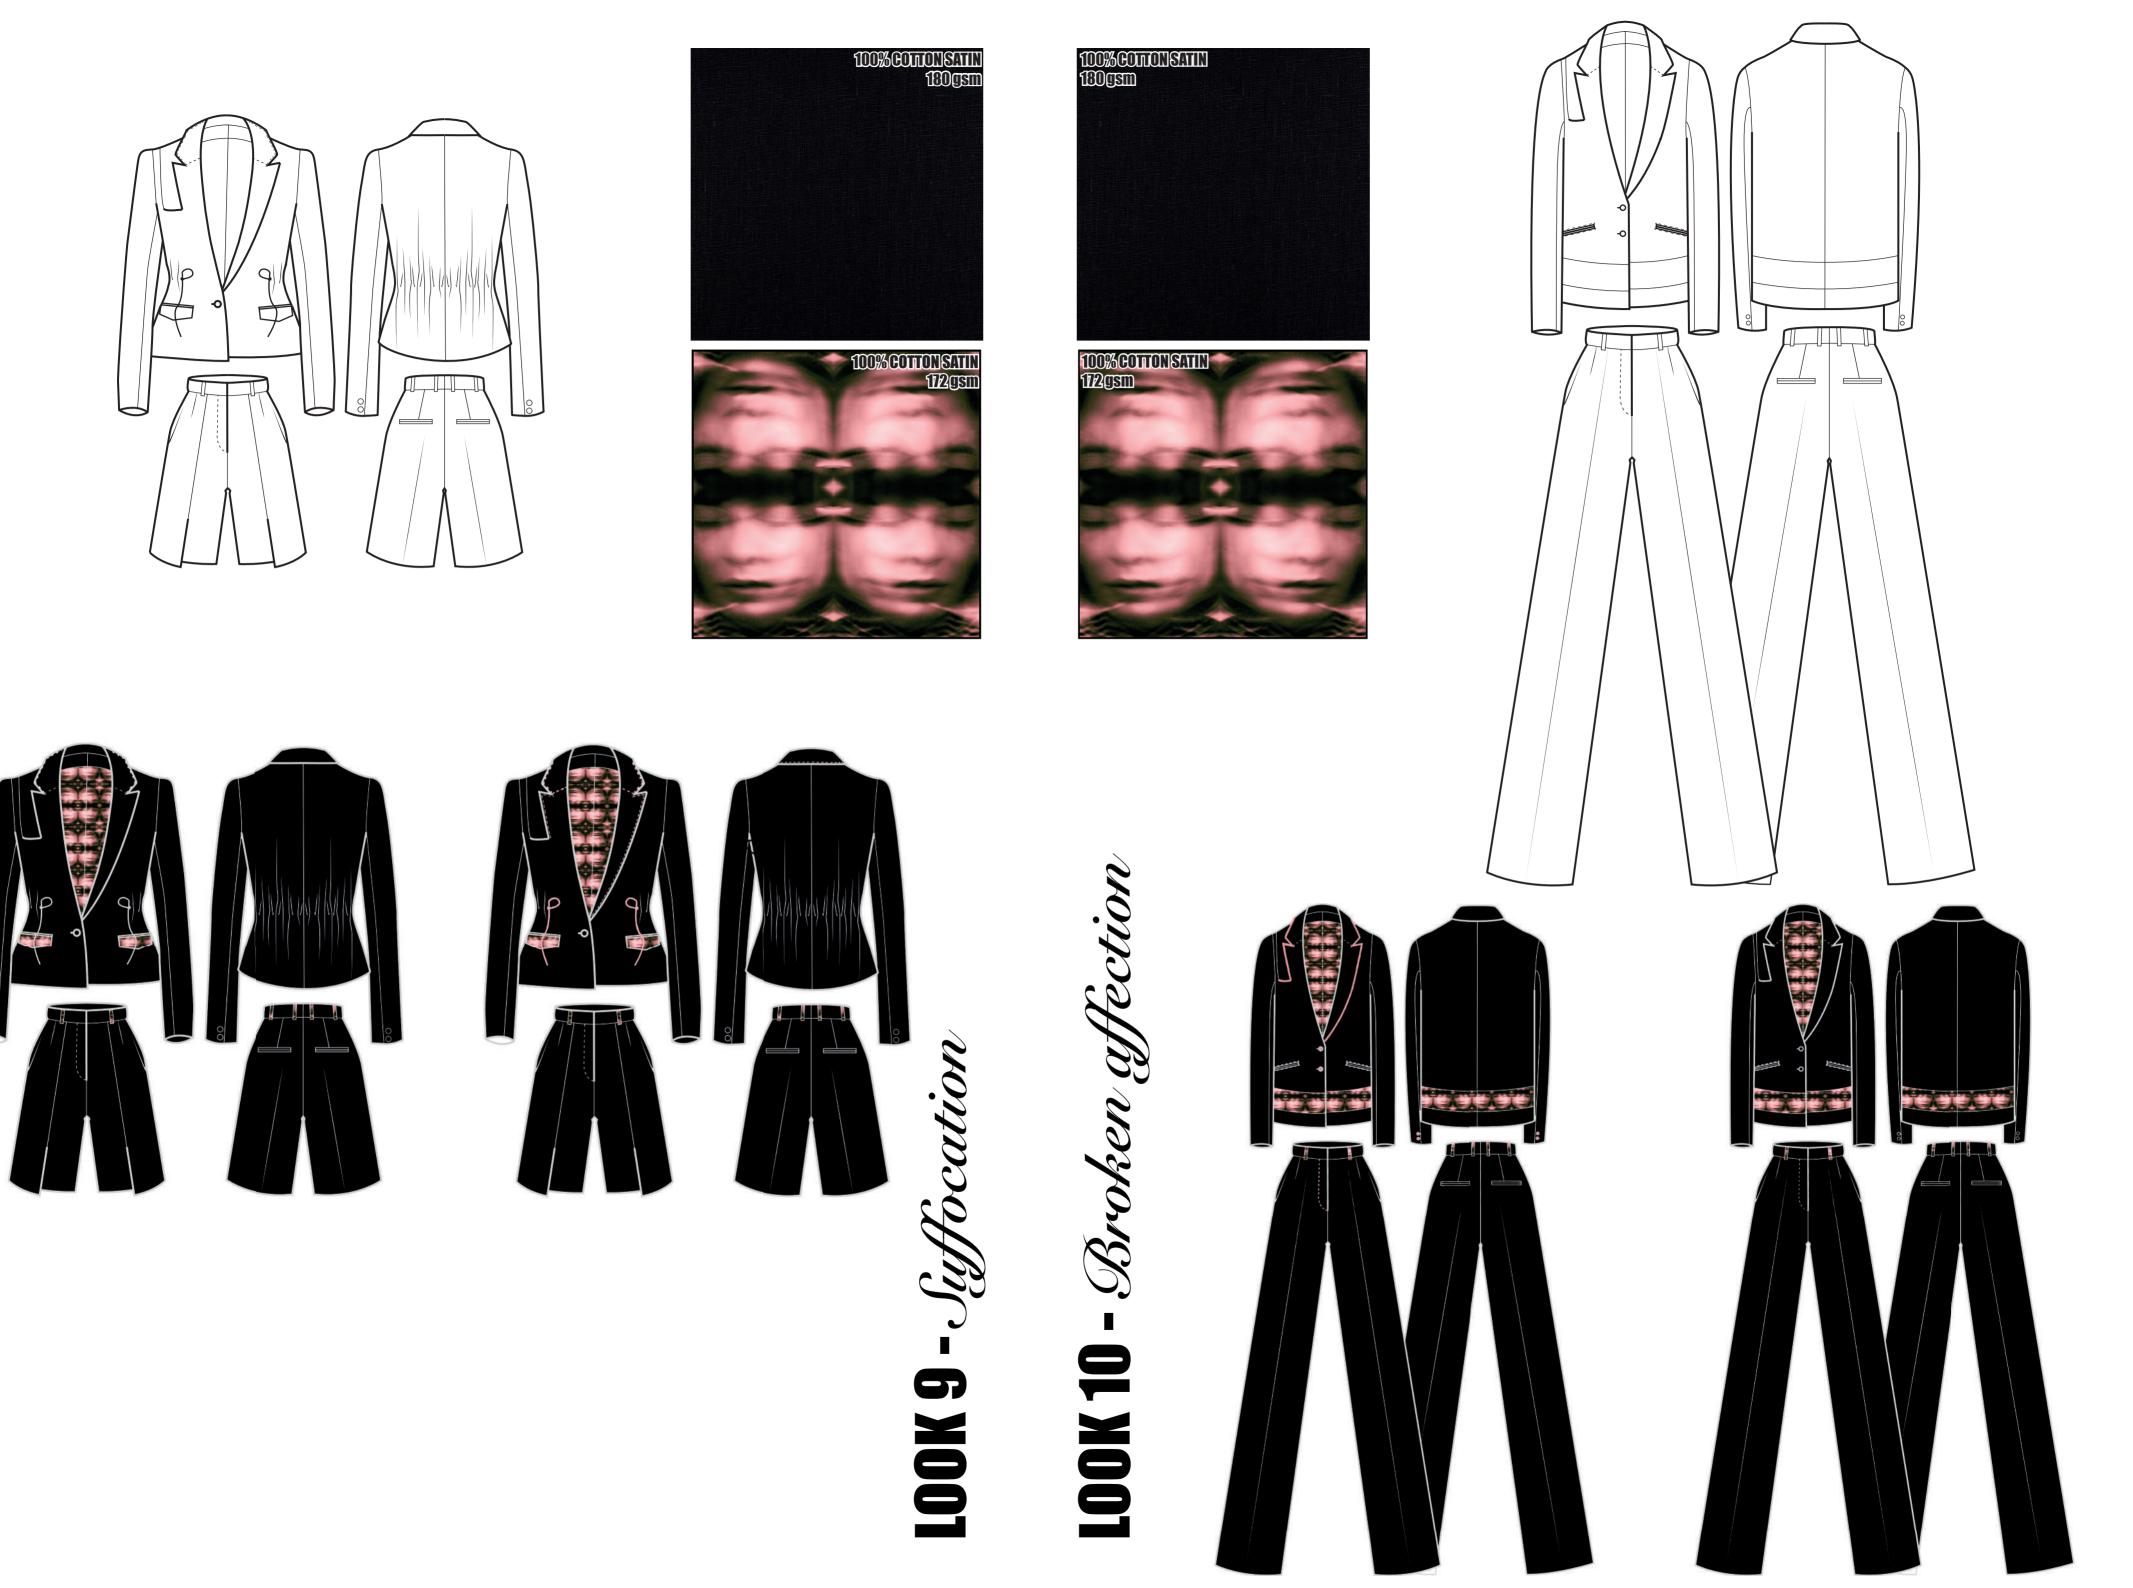

100% COTTON SATIN

100% COTTON SATIN

180gsii

MY PRINT WOULD BE THE LINING. I AM USING SILK SENSATION (POLY) 90GSM LINING FABRIC FROM CONTRADO.FR

# **TAILORED SUIT**

- **VOLUME** Straight
- Asymmetrical Design.
- Vanishing design on the right side collar.
- 2 yokes with topstitching in the front.
- 2 yokes with topstitching in the back.
  - 2 pockets in the front.
  - Classic sleeves with cuffs.
    - 2 buttons on each cuff.
      - Seam on the back.
    - 1 button in the front.
- A belt to cinch in your waist.
- 1 loop on each side seam.
  - Fabric Cotton Satin.
- Lining Silk Sensation.

## TAILORED PANTS

- VOLUME Straight
- LENGTH Mid-thigh
  - High waisted.
- A 3cm waistband all around with a button on the center front.
  - Fly front zipper.
    - 6 loops.
  - 2 (name) pockets in the front.
  - 2 (name) pockets in the back.
    - 2 darts in the back.
    - 2 darts in the front.
- 2 seams in the front which become slits near the hem.
  - Fabric Cotton Satin.