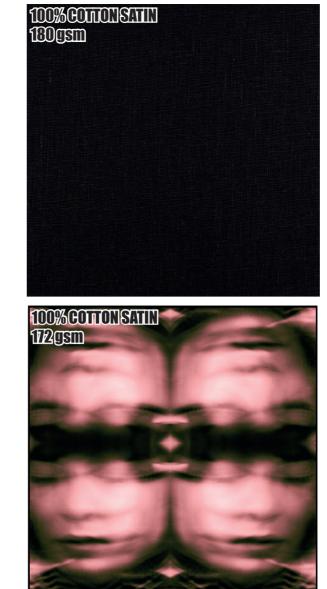

100% COTTON SATIN

100% COTTON SATIN

180gsii

MY PRINT WOULD BE THE LINING. I AM USING SILK SENSATION (POLY) 90GSM LINING FABRIC FROM CONTRADO.FR