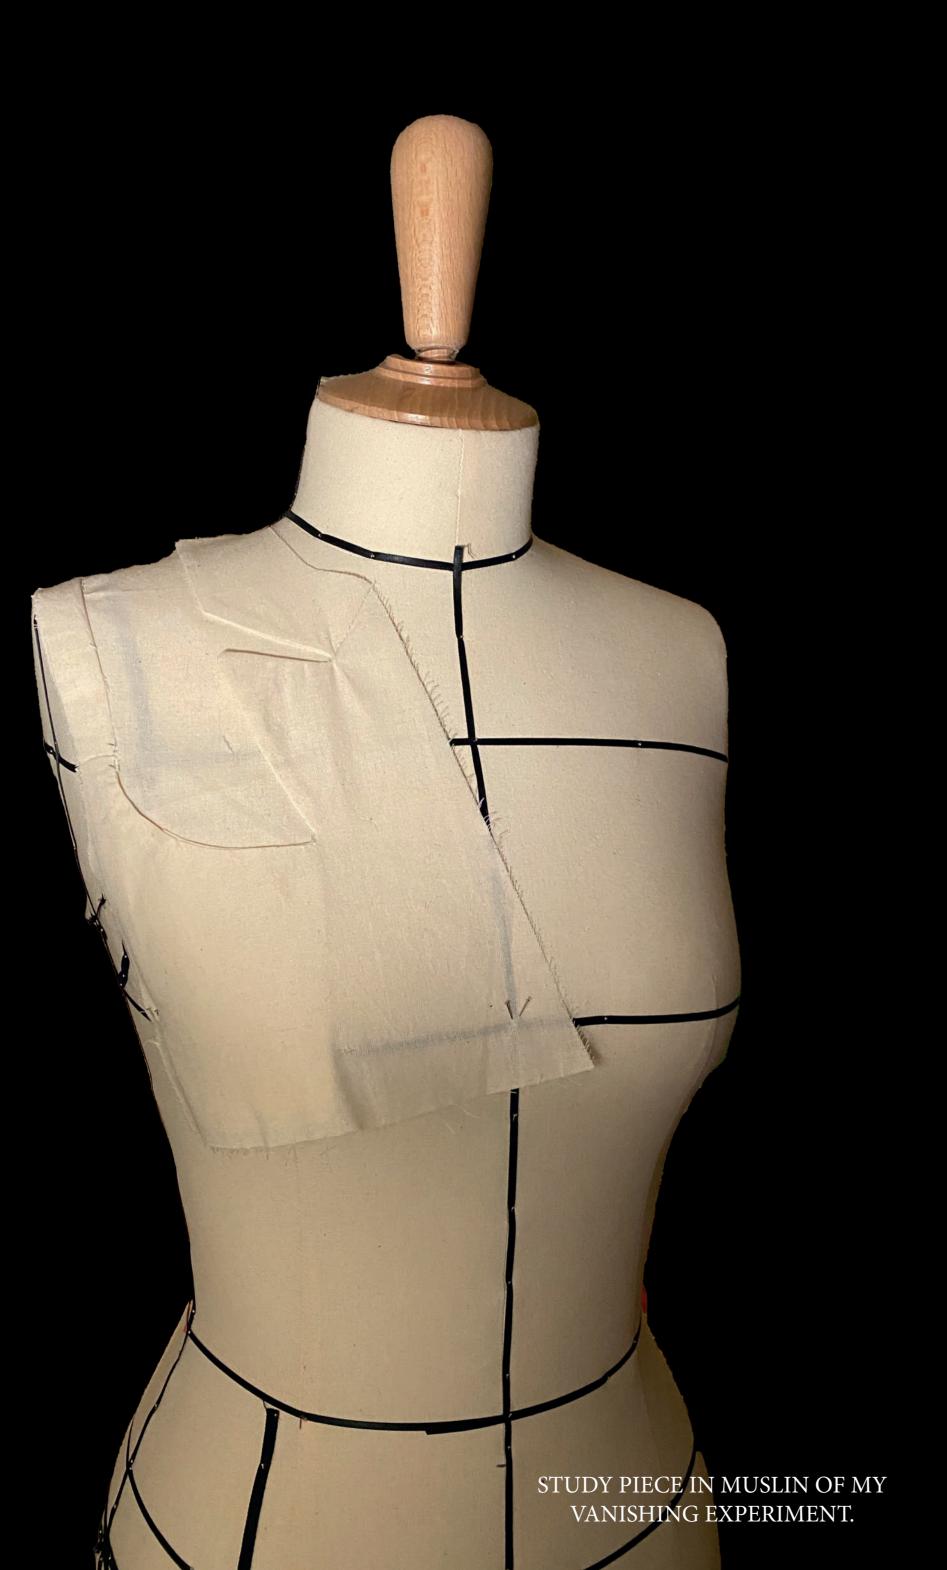

- Sputnik Sweetheart by Haruki Murakami

"The world hids its head in the sands of convention, so that by seeing nothing it might avoid truth."

- The Well of Loneliness by Radclyffe Hall

show that, I created my vanishing including a pocket near the chest to create a mood of a hole in the heart - a feeling of a heartbroken person.

# **TAILORED SUIT**

- **VOLUME** Straight
- Asymmetrical Design.
- Vanishing design on the right side collar.
- 2 yokes with topstitching in the front.
- 2 yokes with topstitching in the back.
  - 2 pockets in the front.
  - Classic sleeves with cuffs.
    - 2 buttons on each cuff.
      - Seam on the back.
    - 1 button in the front.
- A belt to cinch in your waist.
- 1 loop on each side seam.
  - Fabric Cotton Satin.
- Lining Silk Sensation.