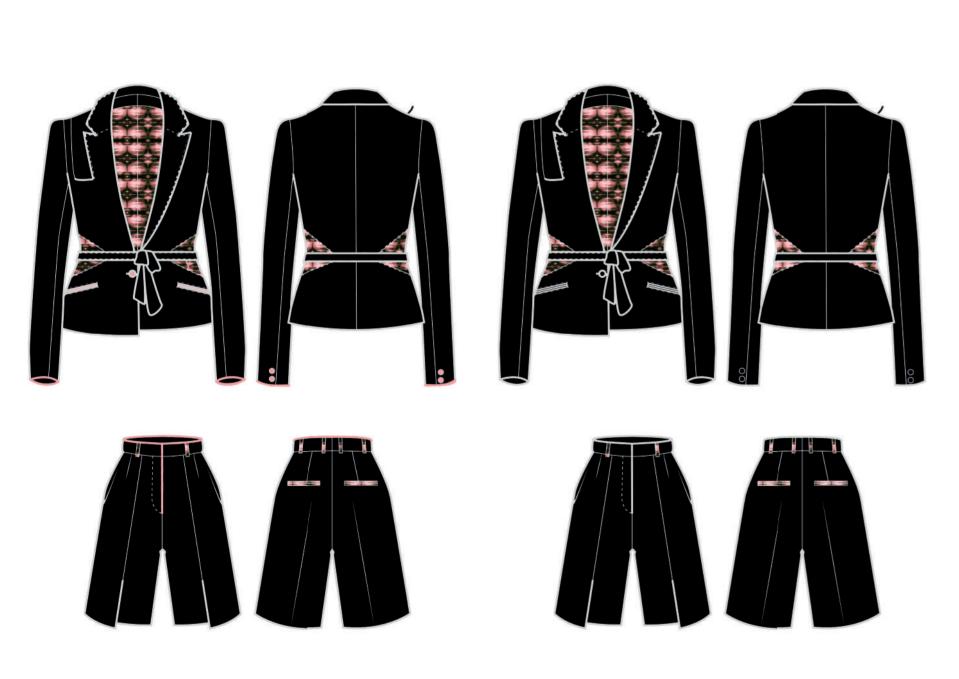

# **TAILORED SUIT**

- **VOLUME** Straight
- Asymmetrical Design.
- Vanishing design on the right side collar.
- 2 yokes with topstitching in the front.
- 2 yokes with topstitching in the back.
  - 2 pockets in the front.
  - Classic sleeves with cuffs.
    - 2 buttons on each cuff.
      - Seam on the back.
    - 1 button in the front.
- A belt to cinch in your waist.
- 1 loop on each side seam.
  - Fabric Cotton Satin.
- Lining Silk Sensation.

## TAILORED PANTS

- VOLUME Straight
- LENGTH Mid-thigh
  - High waisted.
- A 3cm waistband all around with a button on the center front.
  - Fly front zipper.
    - 6 loops.
  - 2 (name) pockets in the front.
  - 2 (name) pockets in the back.
    - 2 darts in the back.
    - 2 darts in the front.
- 2 seams in the front which become slits near the hem.
  - Fabric Cotton Satin.