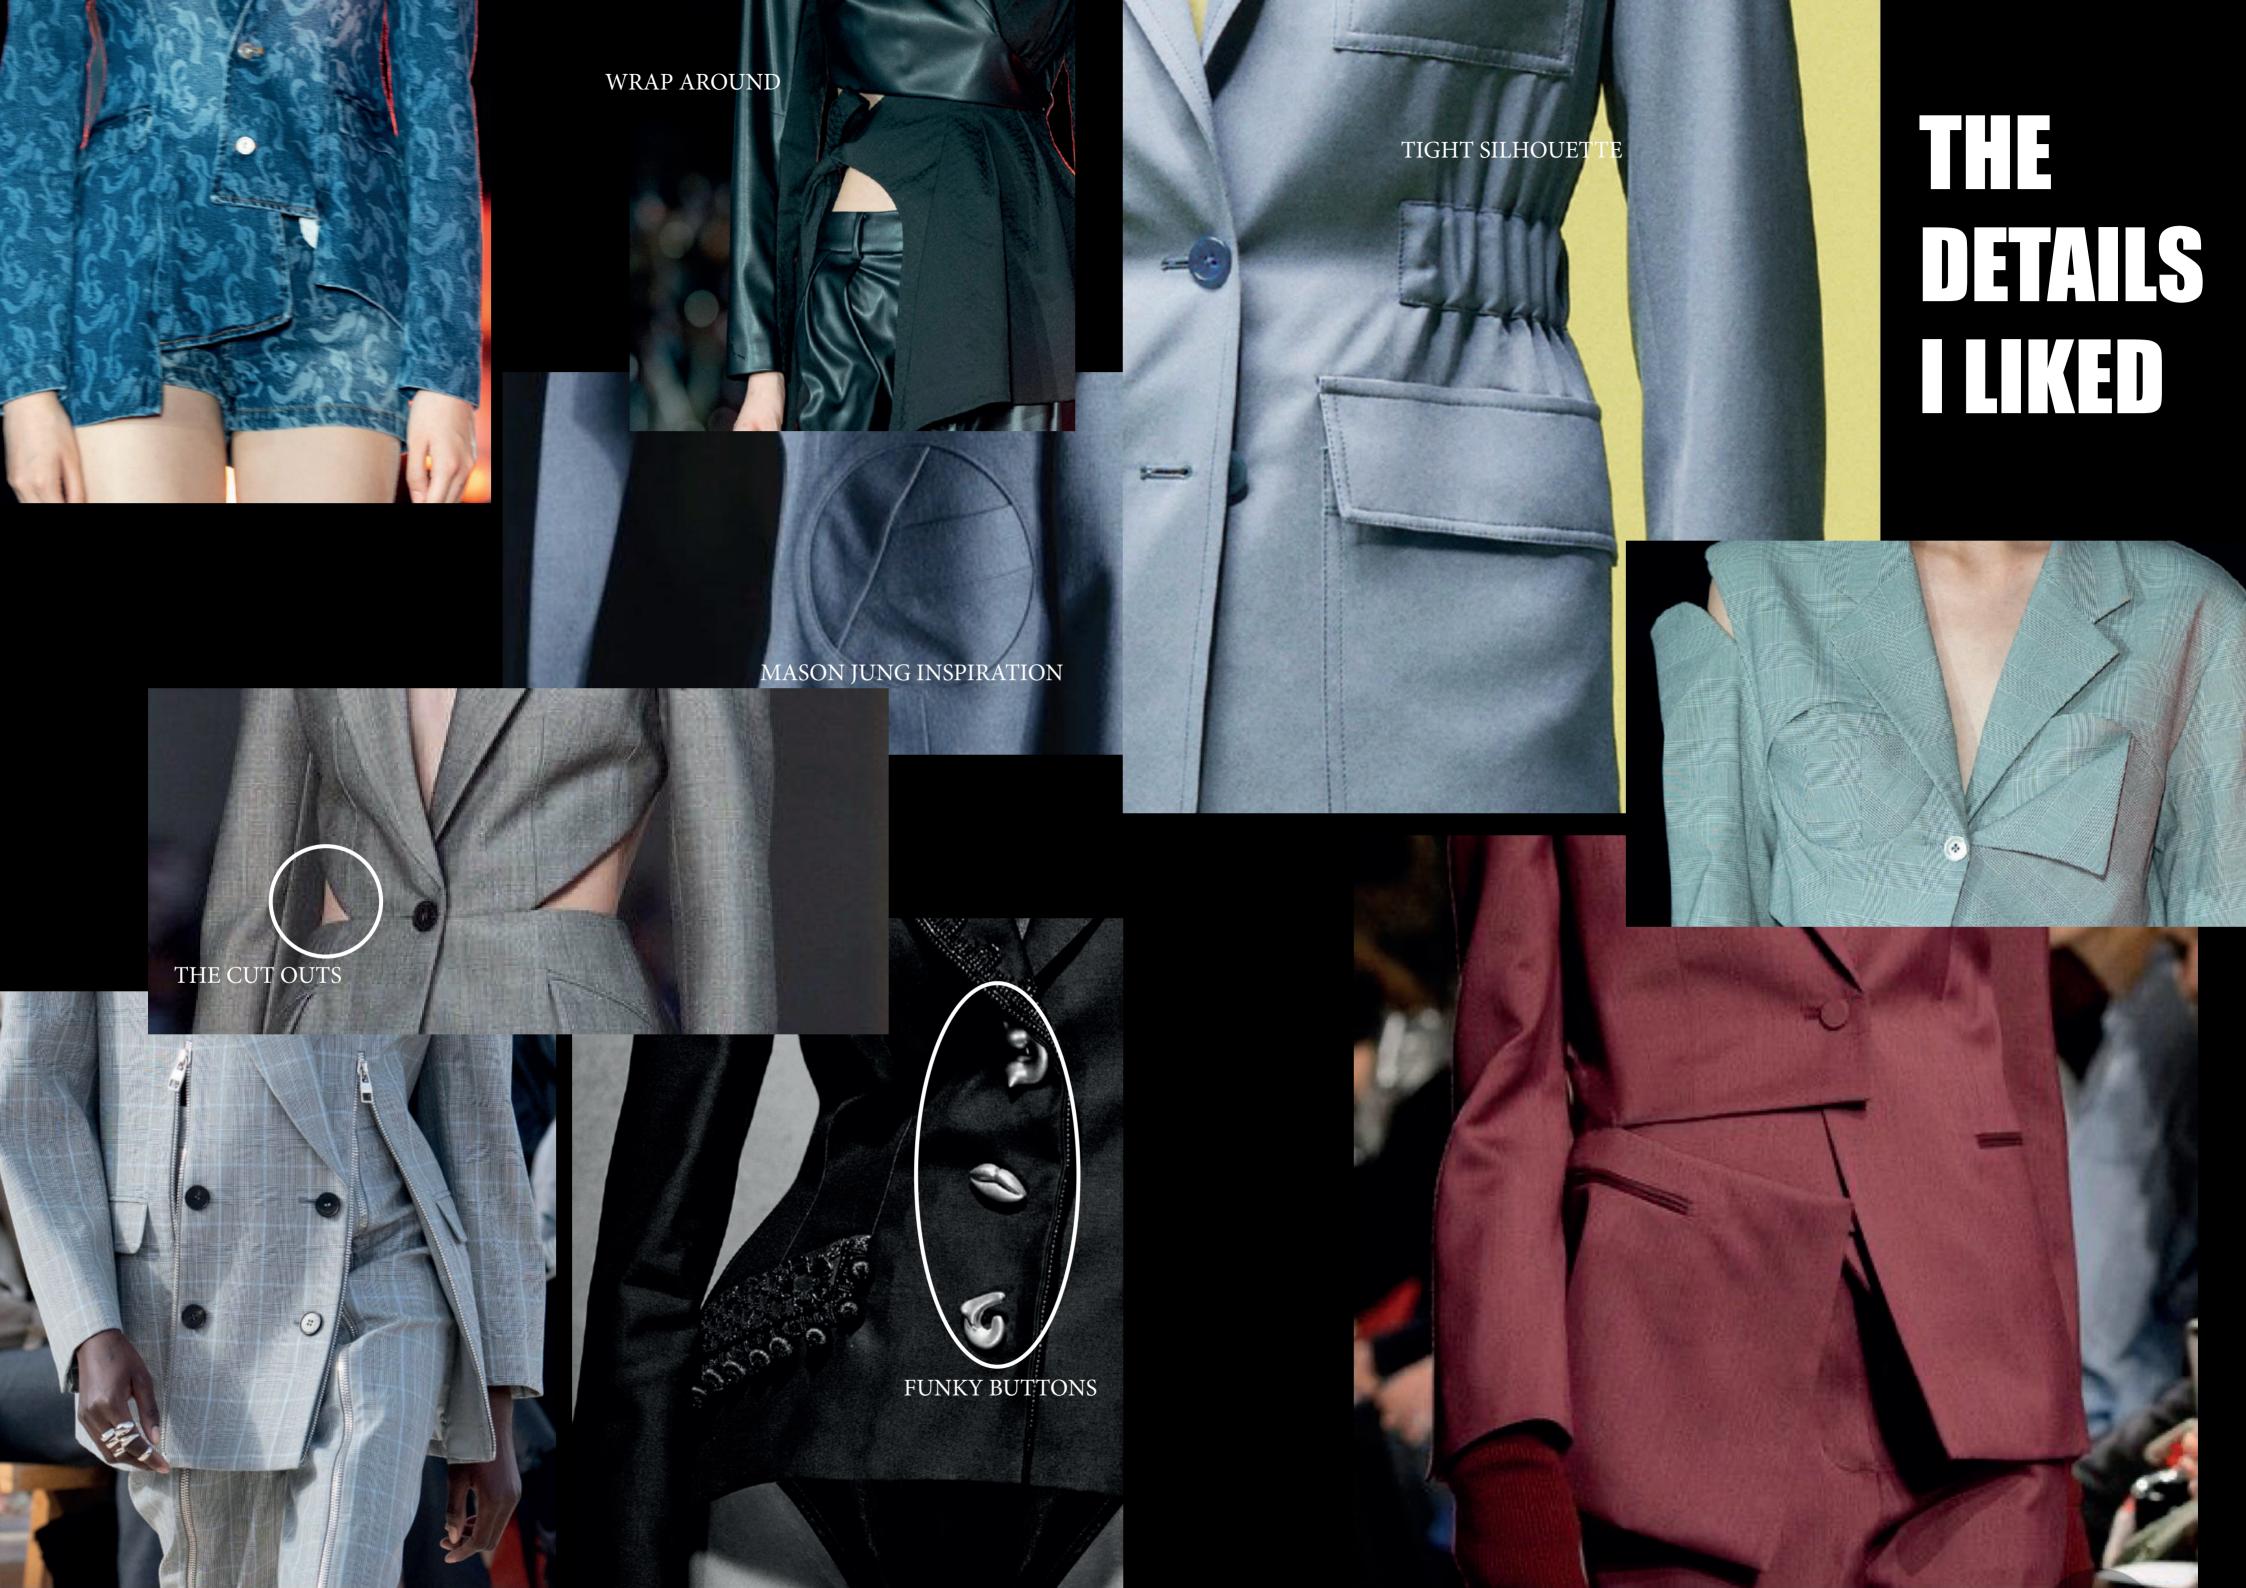

# **TAILORED SUIT**

- **VOLUME** Straight
- Asymmetrical Design.
- Vanishing design on the right side collar.
- 2 yokes with topstitching in the front.
- 2 yokes with topstitching in the back.
  - 2 pockets in the front.
  - Classic sleeves with cuffs.
    - 2 buttons on each cuff.
      - Seam on the back.
    - 1 button in the front.
- A belt to cinch in your waist.
- 1 loop on each side seam.
  - Fabric Cotton Satin.
- Lining Silk Sensation.

## TAILORED PANTS

- VOLUME Straight
- LENGTH Mid-thigh
  - High waisted.
- A 3cm waistband all around with a button on the center front.
  - Fly front zipper.
    - 6 loops.
  - 2 (name) pockets in the front.
  - 2 (name) pockets in the back.
    - 2 darts in the back.
    - 2 darts in the front.
- 2 seams in the front which become slits near the hem.
  - Fabric Cotton Satin.