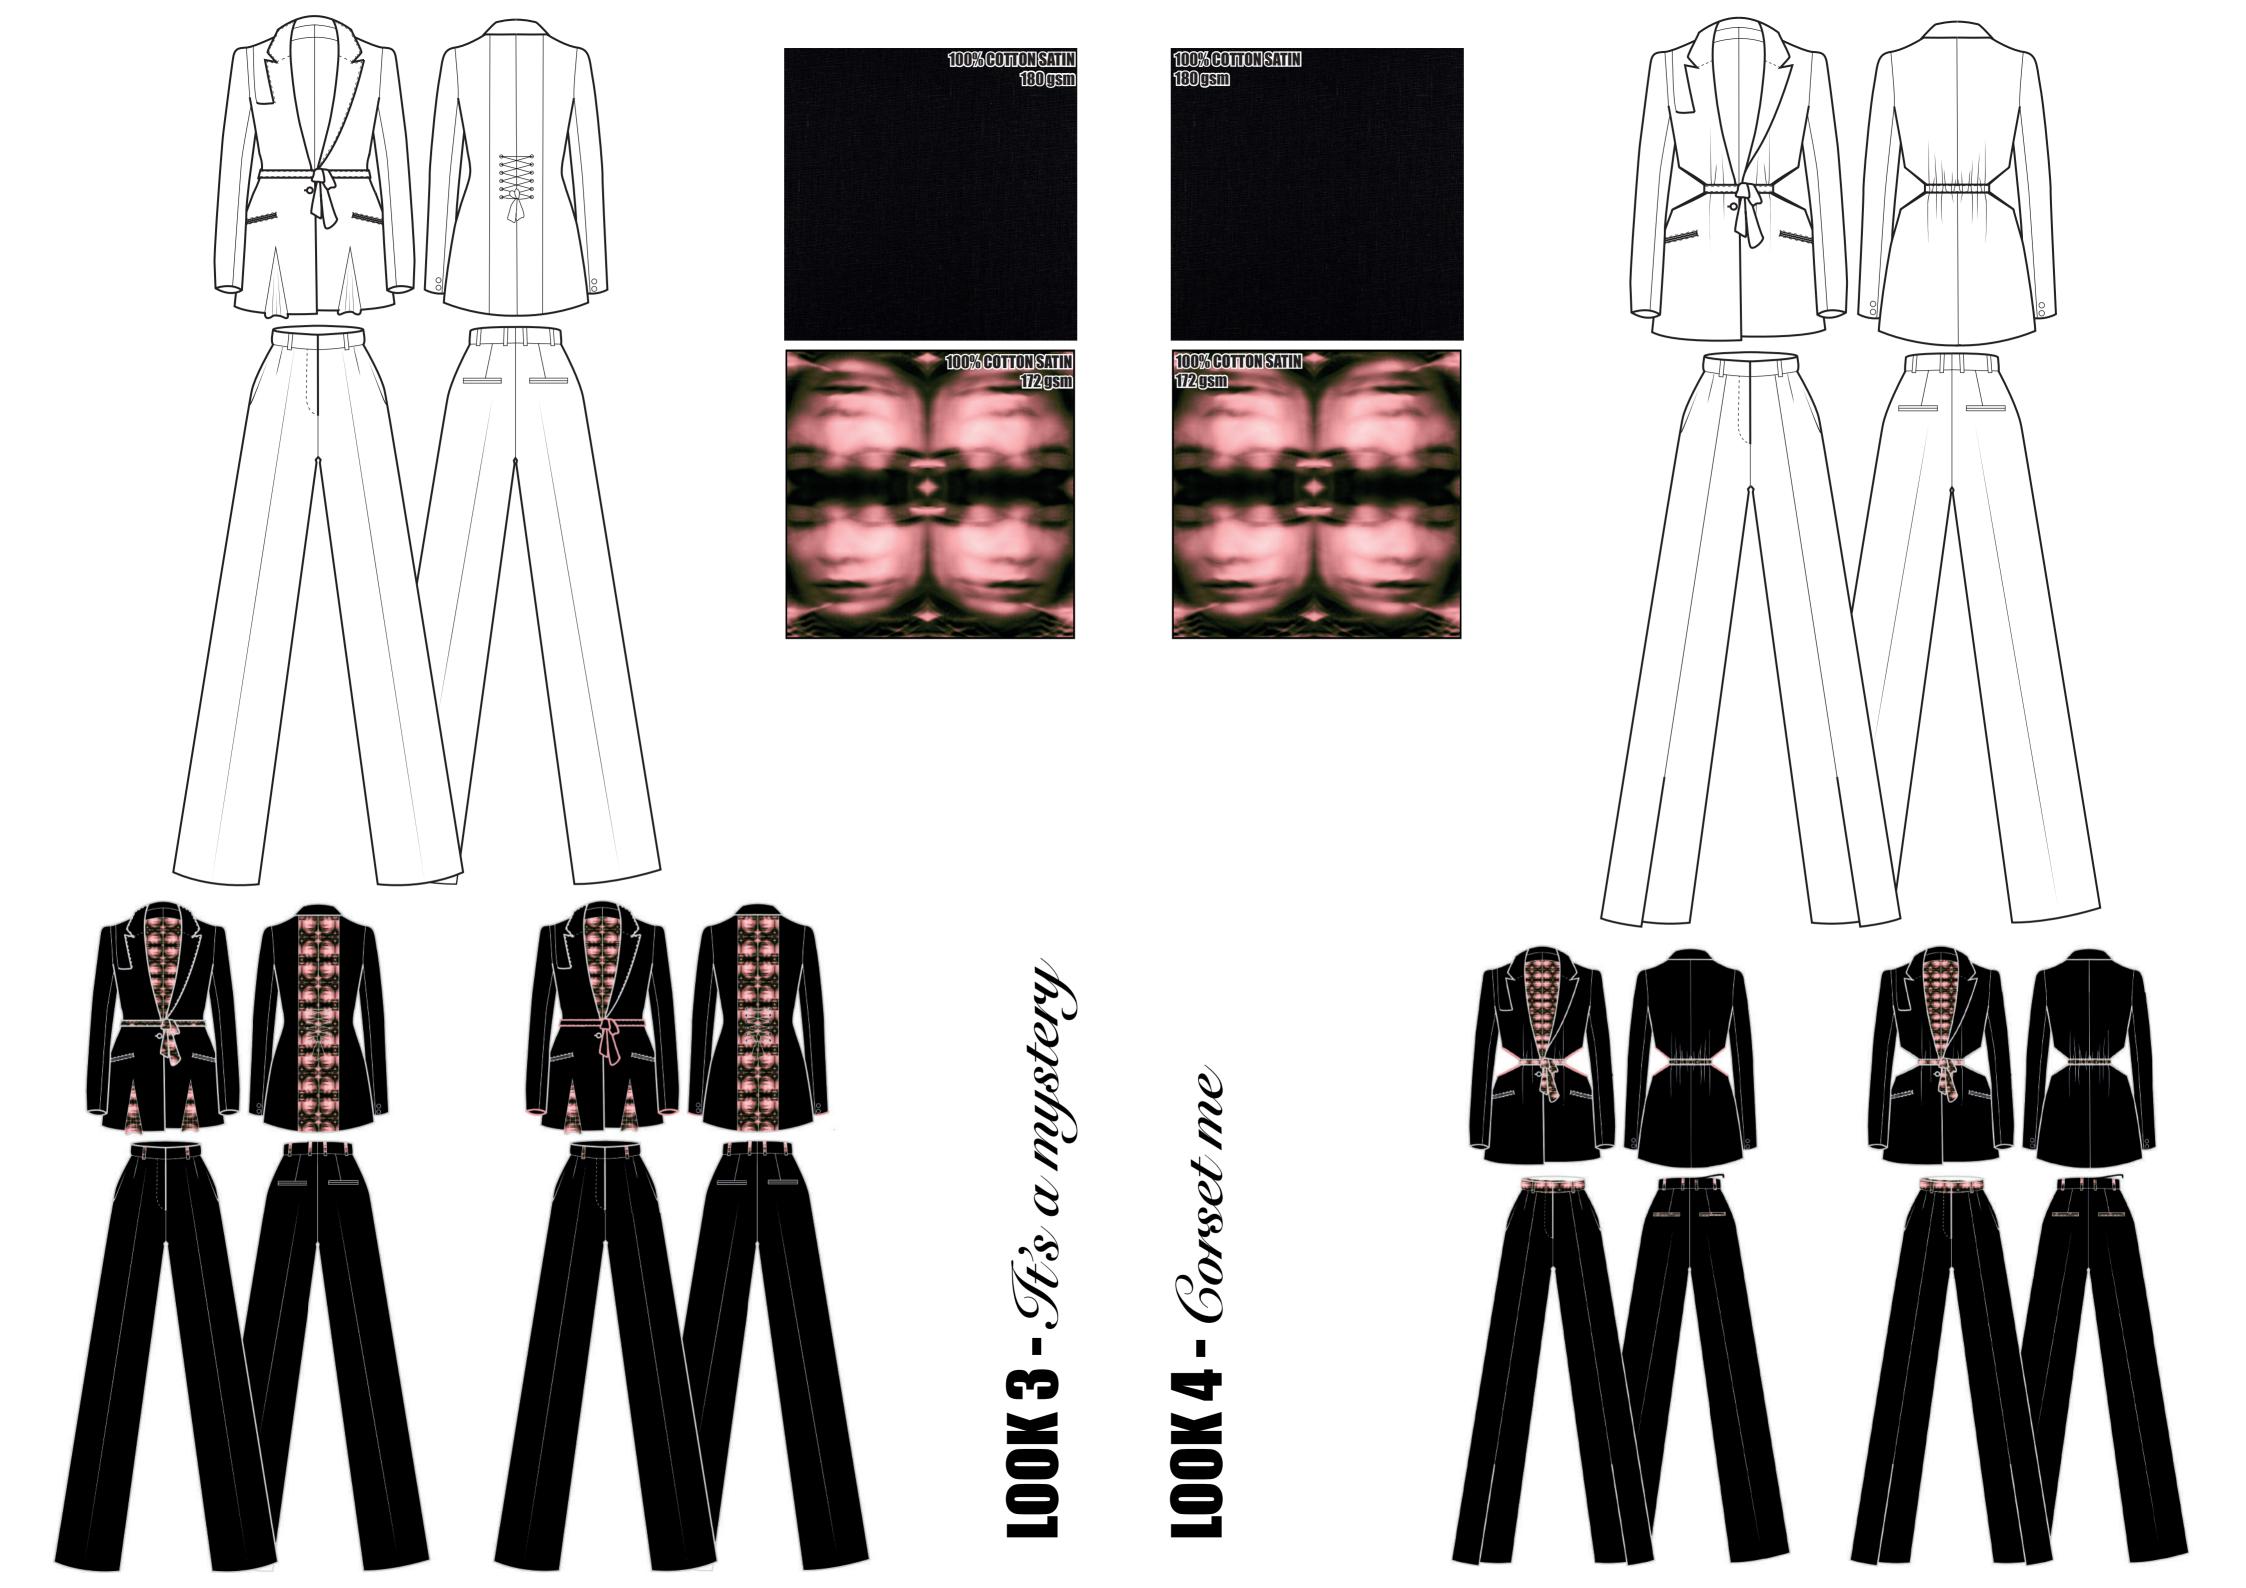

100% COTTON SATIN

100% COTTON SATIN

180gsii

MY PRINT WOULD BE THE LINING. I AM USING SILK SENSATION (POLY) 90GSM LINING FABRIC FROM CONTRADO.FR

# **TAILORED SUIT**

- **VOLUME** Straight
- Asymmetrical Design.
- Vanishing design on the right side collar.
- 2 yokes with topstitching in the front.
- 2 yokes with topstitching in the back.
  - 2 pockets in the front.
  - Classic sleeves with cuffs.
    - 2 buttons on each cuff.
      - Seam on the back.
    - 1 button in the front.
- A belt to cinch in your waist.
- 1 loop on each side seam.
  - Fabric Cotton Satin.
- Lining Silk Sensation.

## TAILORED PANTS

- VOLUME Straight
- LENGTH Mid-thigh
  - High waisted.
- A 3cm waistband all around with a button on the center front.
  - Fly front zipper.
    - 6 loops.
  - 2 (name) pockets in the front.
  - 2 (name) pockets in the back.
    - 2 darts in the back.
    - 2 darts in the front.
- 2 seams in the front which become slits near the hem.
  - Fabric Cotton Satin.