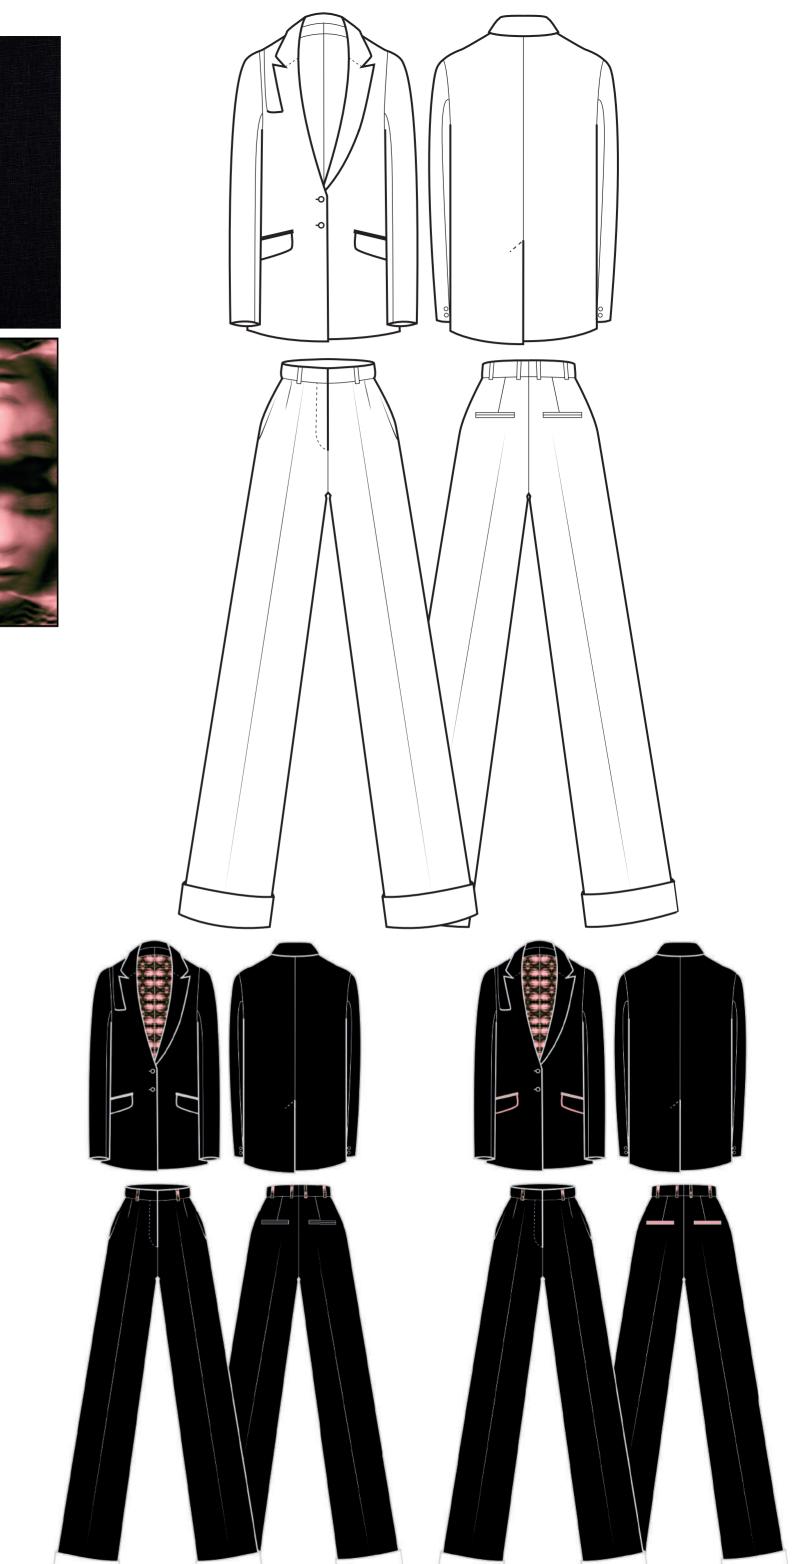

# **TAILORED SUIT**

- **VOLUME** Straight
- Asymmetrical Design.
- Vanishing design on the right side collar.
- 2 yokes with topstitching in the front.
- 2 yokes with topstitching in the back.
  - 2 pockets in the front.
  - Classic sleeves with cuffs.
    - 2 buttons on each cuff.
      - Seam on the back.
    - 1 button in the front.
- A belt to cinch in your waist.
- 1 loop on each side seam.
  - Fabric Cotton Satin.
- Lining Silk Sensation.

## TAILORED PANTS

- VOLUME Straight
- LENGTH Mid-thigh
  - High waisted.
- A 3cm waistband all around with a button on the center front.
  - Fly front zipper.
    - 6 loops.
  - 2 (name) pockets in the front.
  - 2 (name) pockets in the back.
    - 2 darts in the back.
    - 2 darts in the front.
- 2 seams in the front which become slits near the hem.
  - Fabric Cotton Satin.