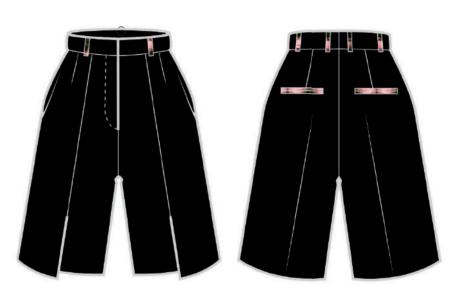

## TAILORED PANTS

- VOLUME Straight
- LENGTH Mid-thigh
  - High waisted.
- A 3cm waistband all around with a button on the center front.
  - Fly front zipper.
    - 6 loops.
  - 2 (name) pockets in the front.
  - 2 (name) pockets in the back.
    - 2 darts in the back.
    - 2 darts in the front.
- 2 seams in the front which become slits near the hem.
  - Fabric Cotton Satin.