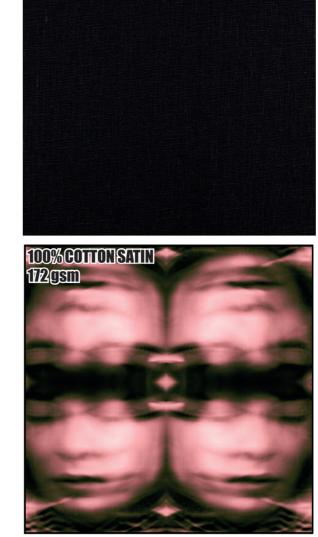

100% COTTON SATIN

100% COTTON SATIN

180gsii

MY PRINT WOULD BE THE LINING. I AM USING SILK SENSATION (POLY) 90GSM LINING FABRIC FROM CONTRADO.FR