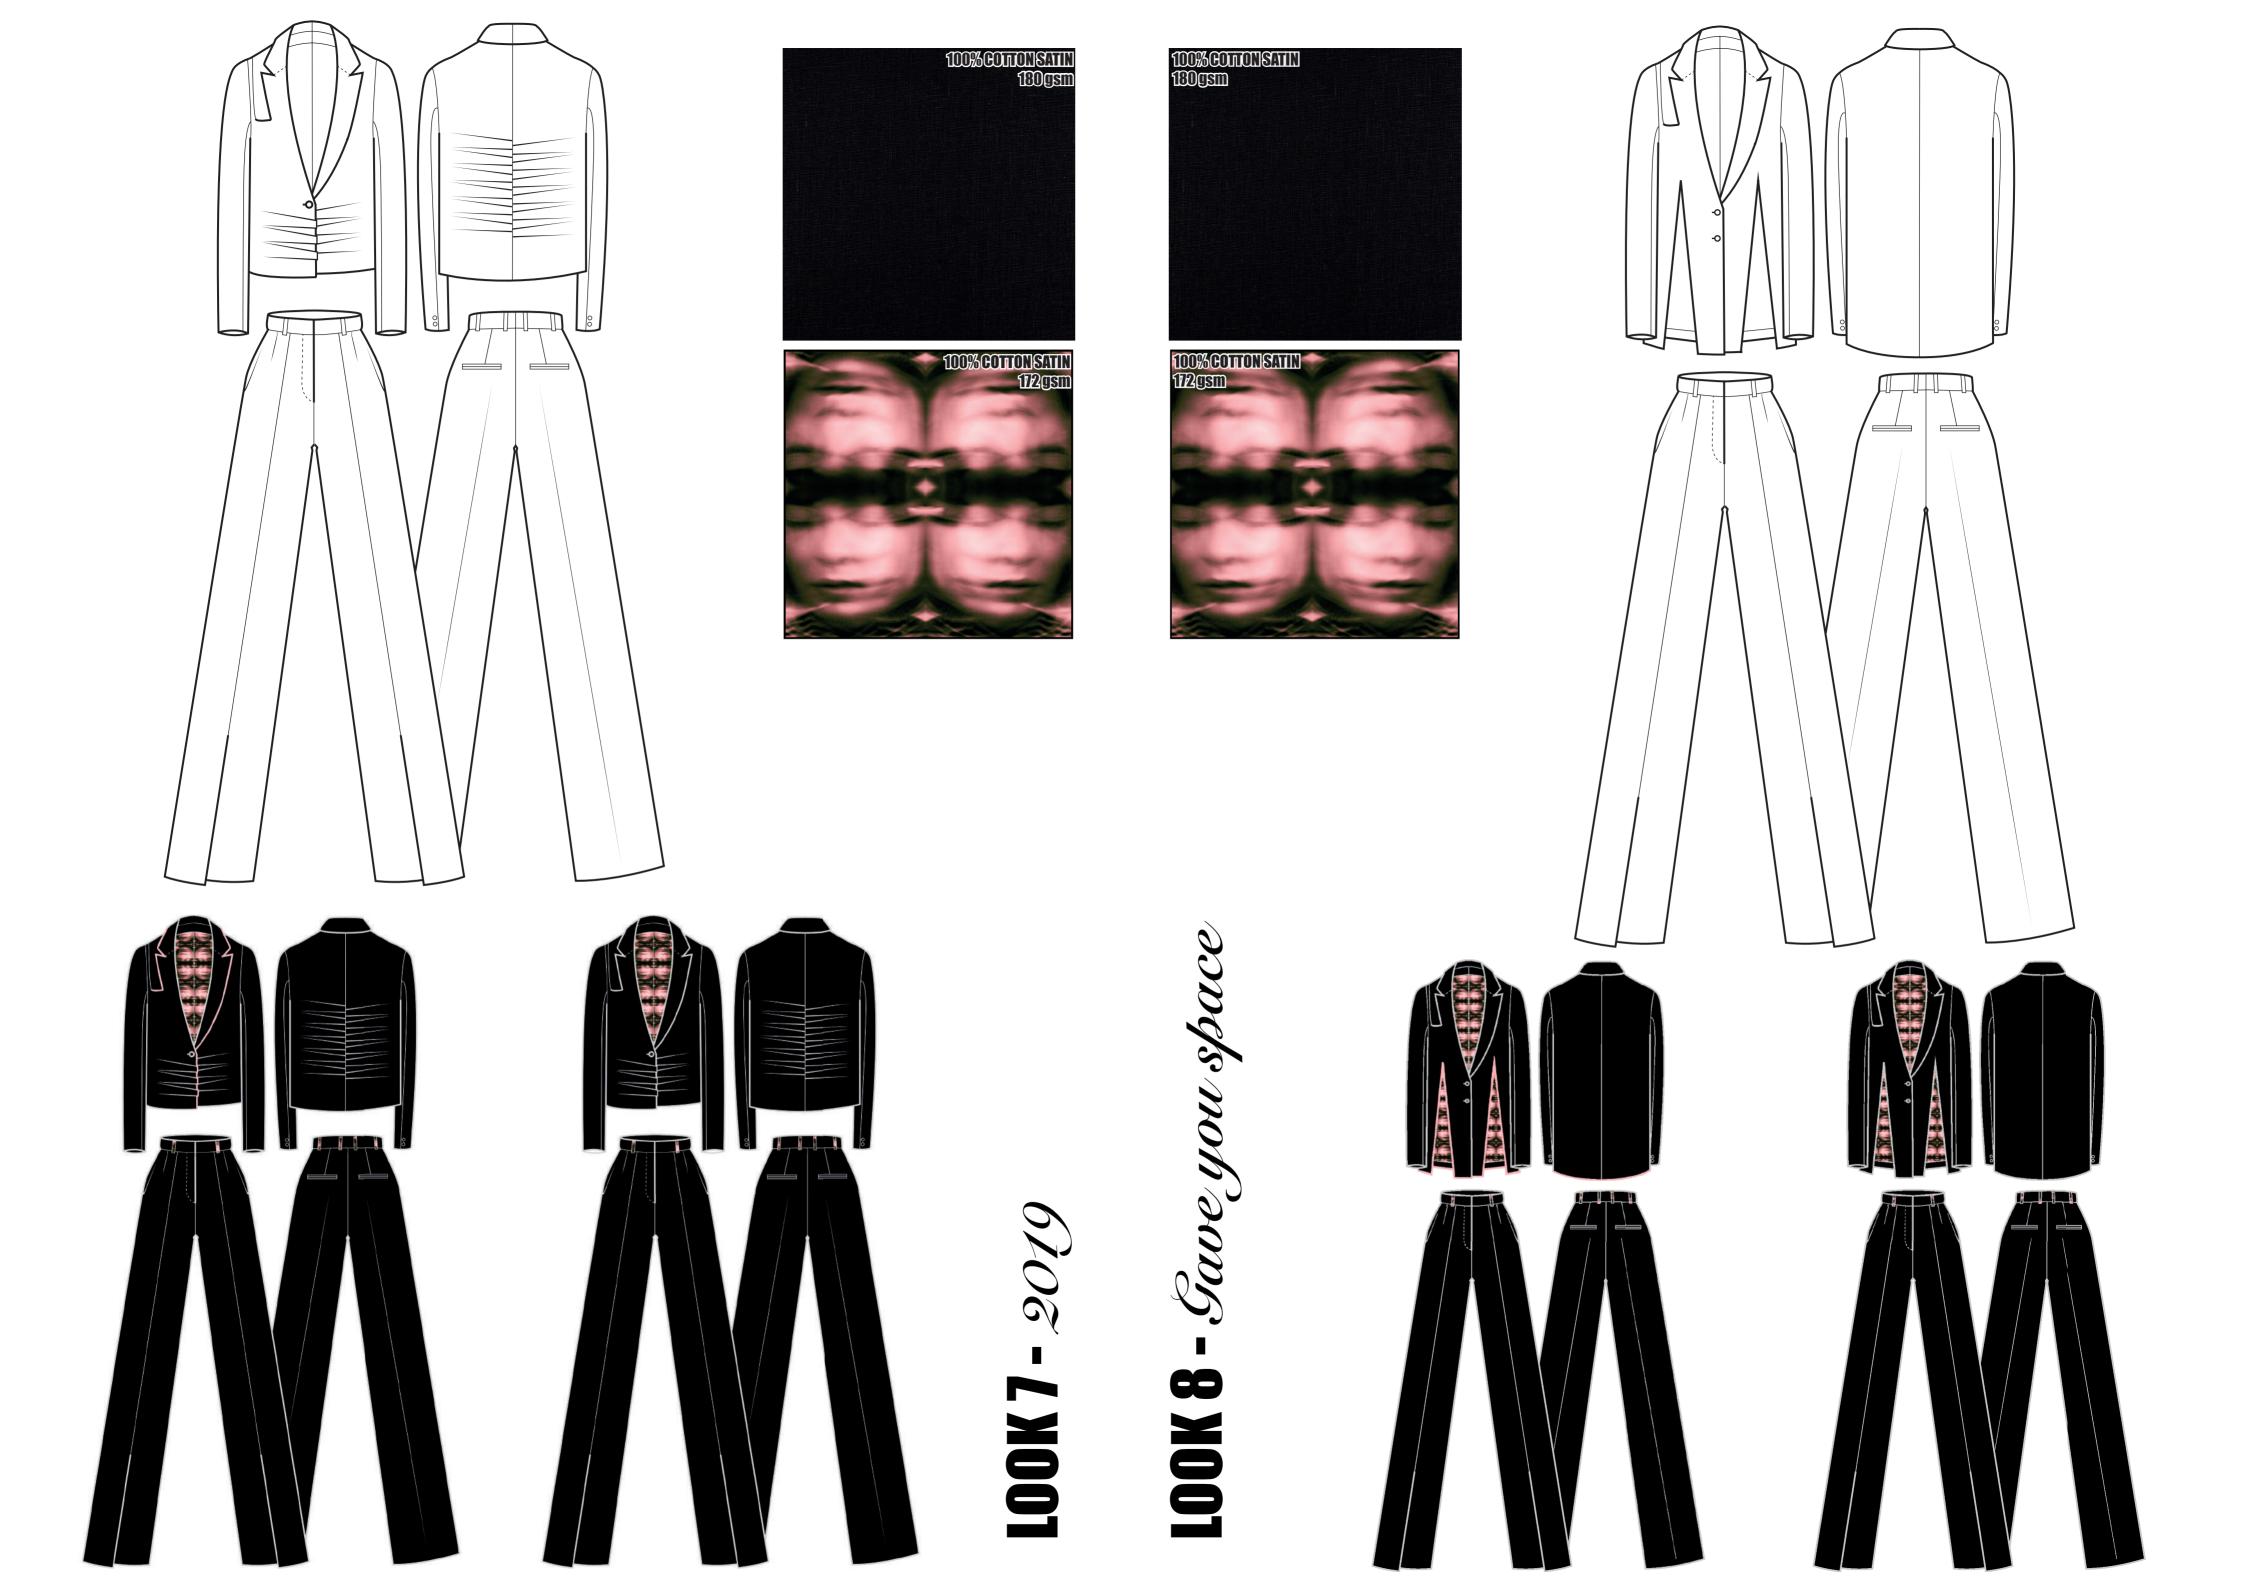

100% COTTON SATIN

100% COTTON SATIN

180gsii

MY PRINT WOULD BE THE LINING. I AM USING SILK SENSATION (POLY) 90GSM LINING FABRIC FROM CONTRADO.FR

# **TAILORED SUIT**

- **VOLUME** Straight
- Asymmetrical Design.
- Vanishing design on the right side collar.
- 2 yokes with topstitching in the front.
- 2 yokes with topstitching in the back.
  - 2 pockets in the front.
  - Classic sleeves with cuffs.
    - 2 buttons on each cuff.
      - Seam on the back.
    - 1 button in the front.
- A belt to cinch in your waist.
- 1 loop on each side seam.
  - Fabric Cotton Satin.
- Lining Silk Sensation.

## TAILORED PANTS

- VOLUME Straight
- LENGTH Mid-thigh
  - High waisted.
- A 3cm waistband all around with a button on the center front.
  - Fly front zipper.
    - 6 loops.
  - 2 (name) pockets in the front.
  - 2 (name) pockets in the back.
    - 2 darts in the back.
    - 2 darts in the front.
- 2 seams in the front which become slits near the hem.
  - Fabric Cotton Satin.