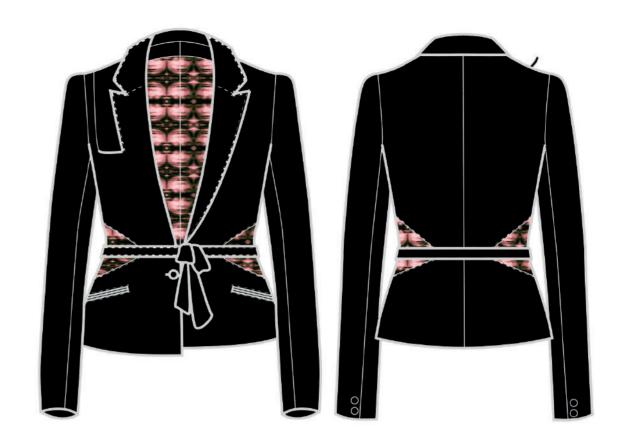

# **TAILORED SUIT**

- **VOLUME** Straight
- Asymmetrical Design.
- Vanishing design on the right side collar.
- 2 yokes with topstitching in the front.
- 2 yokes with topstitching in the back.
  - 2 pockets in the front.
  - Classic sleeves with cuffs.
    - 2 buttons on each cuff.
      - Seam on the back.
    - 1 button in the front.
- A belt to cinch in your waist.
- 1 loop on each side seam.
  - Fabric Cotton Satin.
- Lining Silk Sensation.