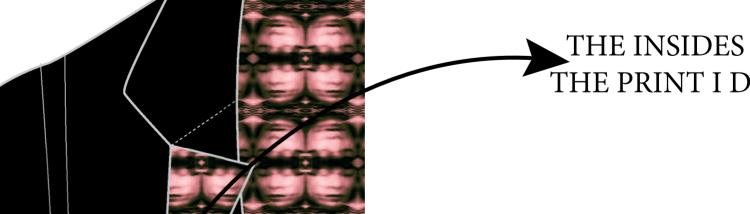

- Sputnik Sweetheart by Haruki Murakami

"The world hids its head in the sands of convention, so that by seeing nothing it might avoid truth."

- The Well of Loneliness by Radclyffe Hall

show that, I created my vanishing including a pocket near the chest to create a mood of a hole in the heart - a feeling of a heartbroken person.

100% COTTON SATIN

100% COTTON SATIN

180gsii

MY PRINT WOULD BE THE LINING. I AM USING SILK SENSATION (POLY) 90GSM LINING FABRIC FROM CONTRADO.FR