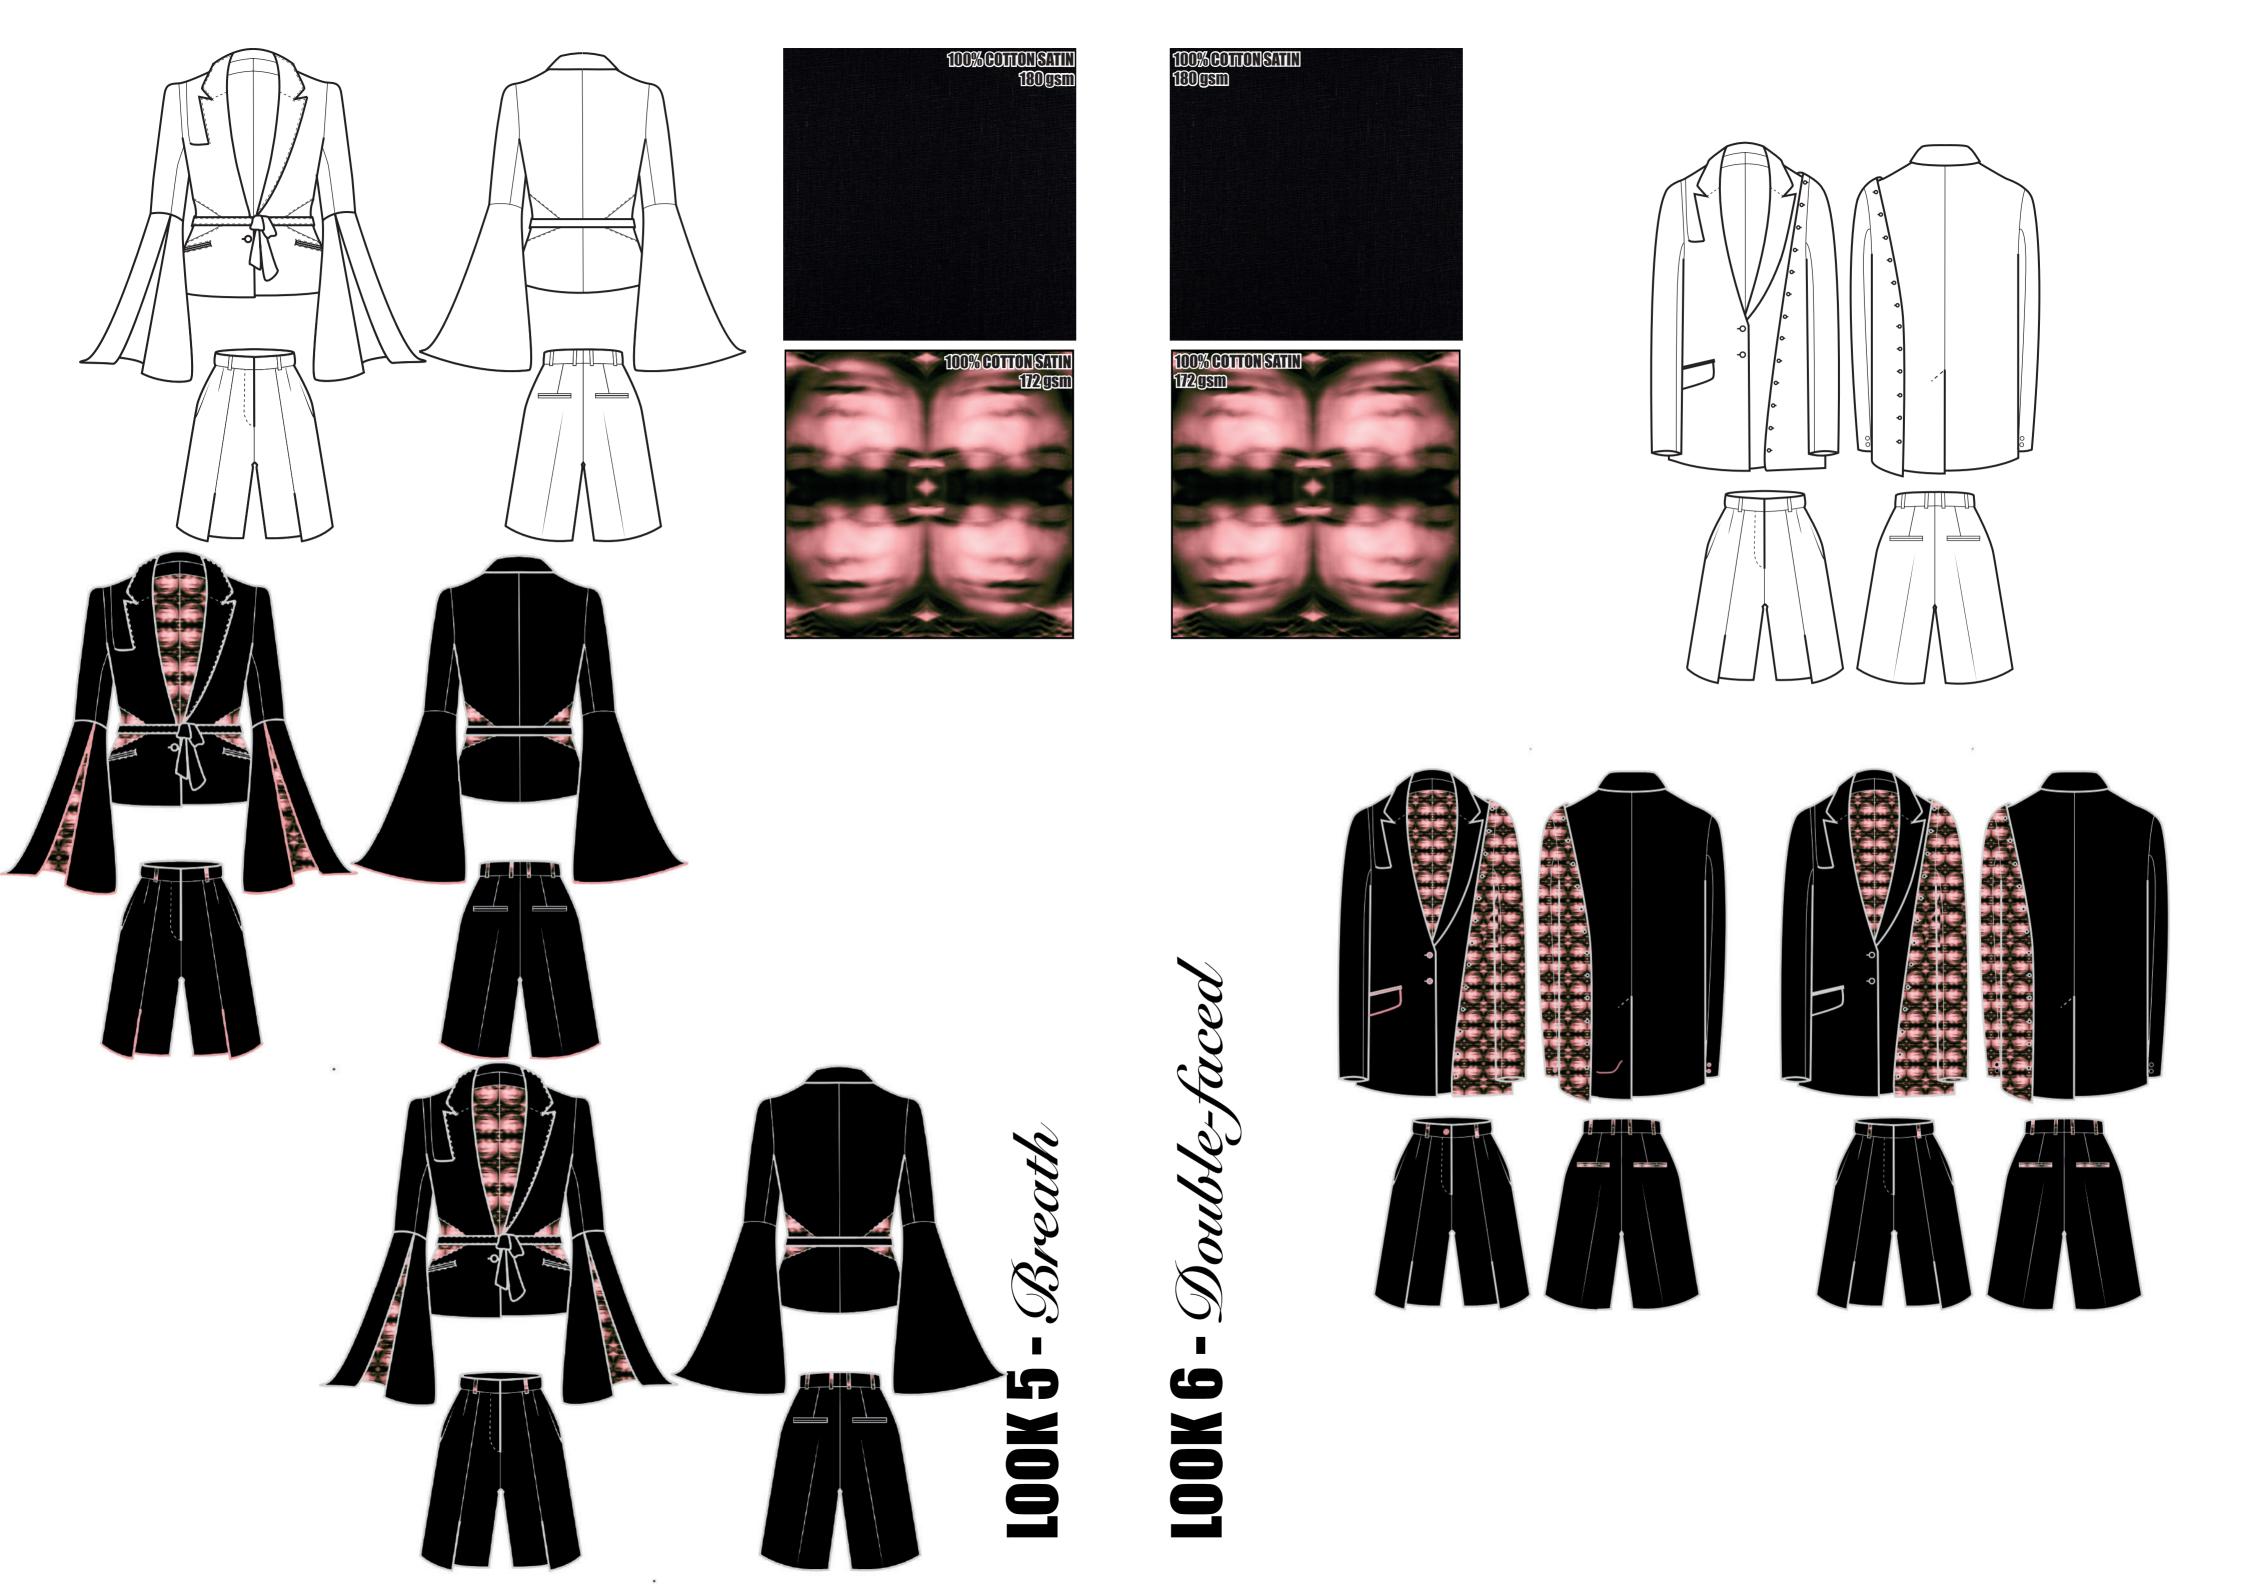

100% COTTON SATIN

100% COTTON SATIN

180gsii

MY PRINT WOULD BE THE LINING. I AM USING SILK SENSATION (POLY) 90GSM LINING FABRIC FROM CONTRADO.FR

# **TAILORED SUIT**

- **VOLUME** Straight
- Asymmetrical Design.
- Vanishing design on the right side collar.
- 2 yokes with topstitching in the front.
- 2 yokes with topstitching in the back.
  - 2 pockets in the front.
  - Classic sleeves with cuffs.
    - 2 buttons on each cuff.
      - Seam on the back.
    - 1 button in the front.
- A belt to cinch in your waist.
- 1 loop on each side seam.
  - Fabric Cotton Satin.
- Lining Silk Sensation.

## TAILORED PANTS

- VOLUME Straight
- LENGTH Mid-thigh
  - High waisted.
- A 3cm waistband all around with a button on the center front.
  - Fly front zipper.
    - 6 loops.
  - 2 (name) pockets in the front.
  - 2 (name) pockets in the back.
    - 2 darts in the back.
    - 2 darts in the front.
- 2 seams in the front which become slits near the hem.
  - Fabric Cotton Satin.