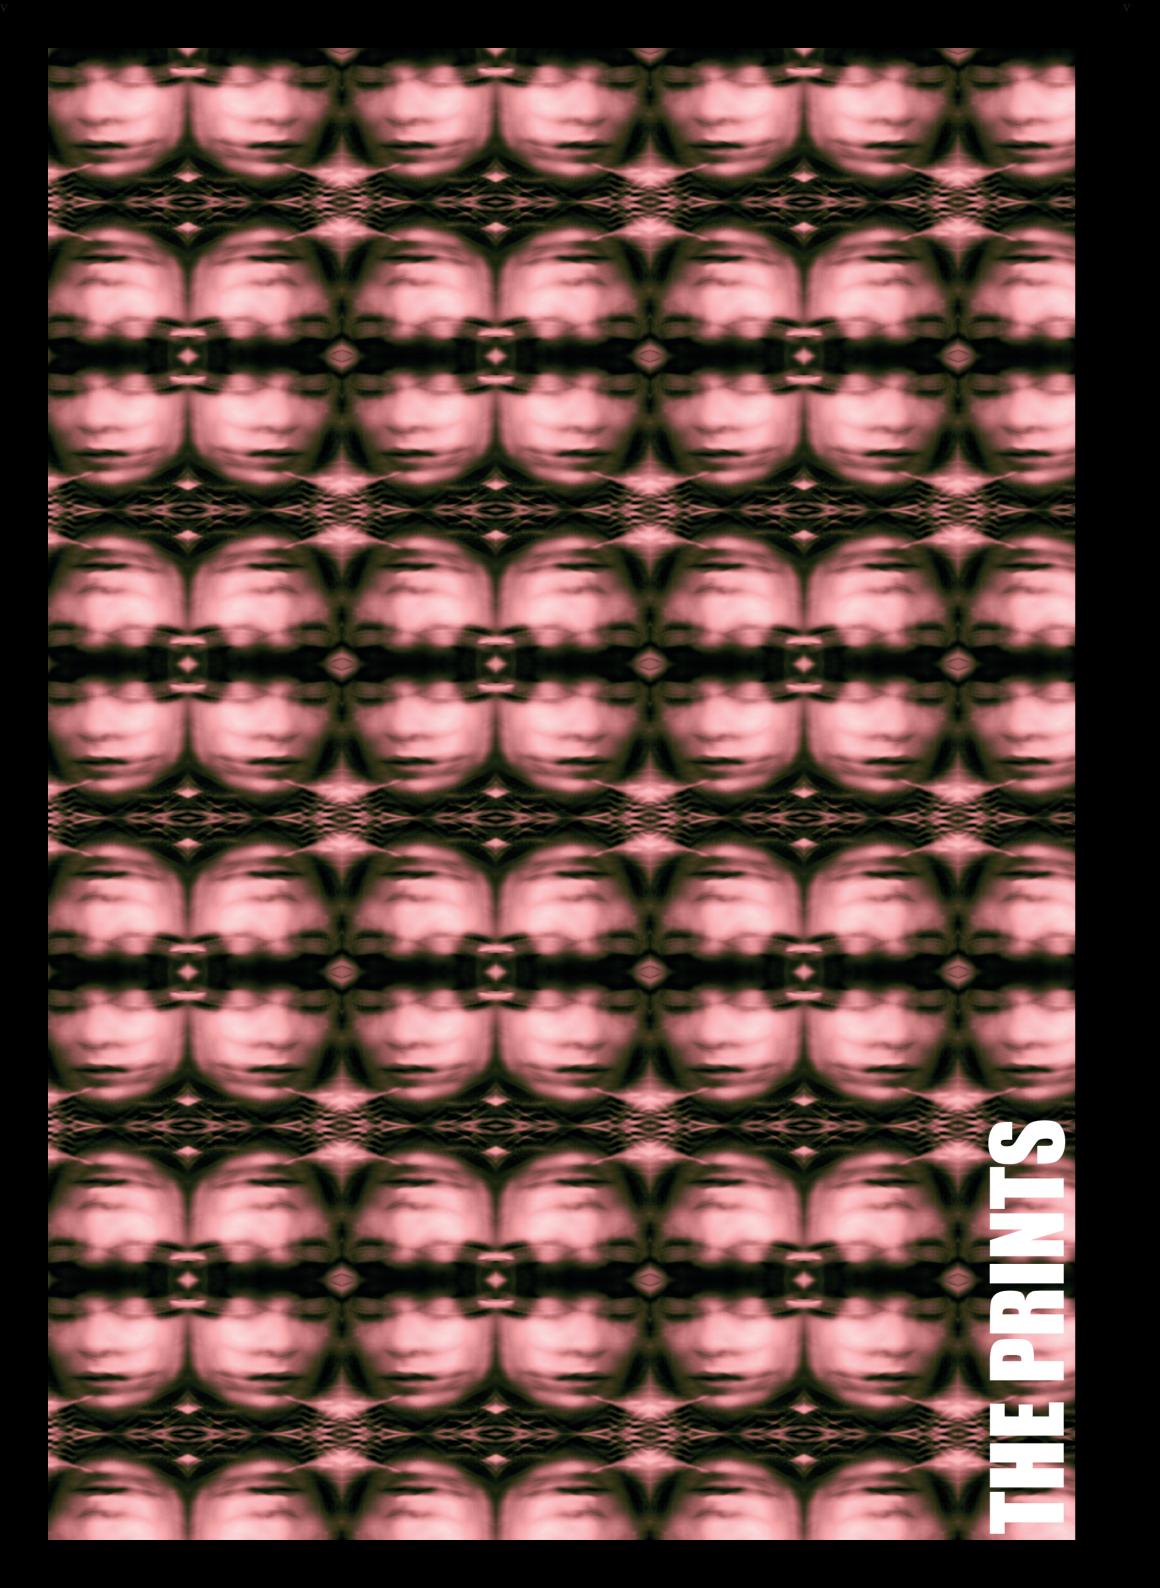

100% COTTON SATIN

100% COTTON SATIN

180gsii

MY PRINT WOULD BE THE LINING. I AM USING SILK SENSATION (POLY) 90GSM LINING FABRIC FROM CONTRADO.FR